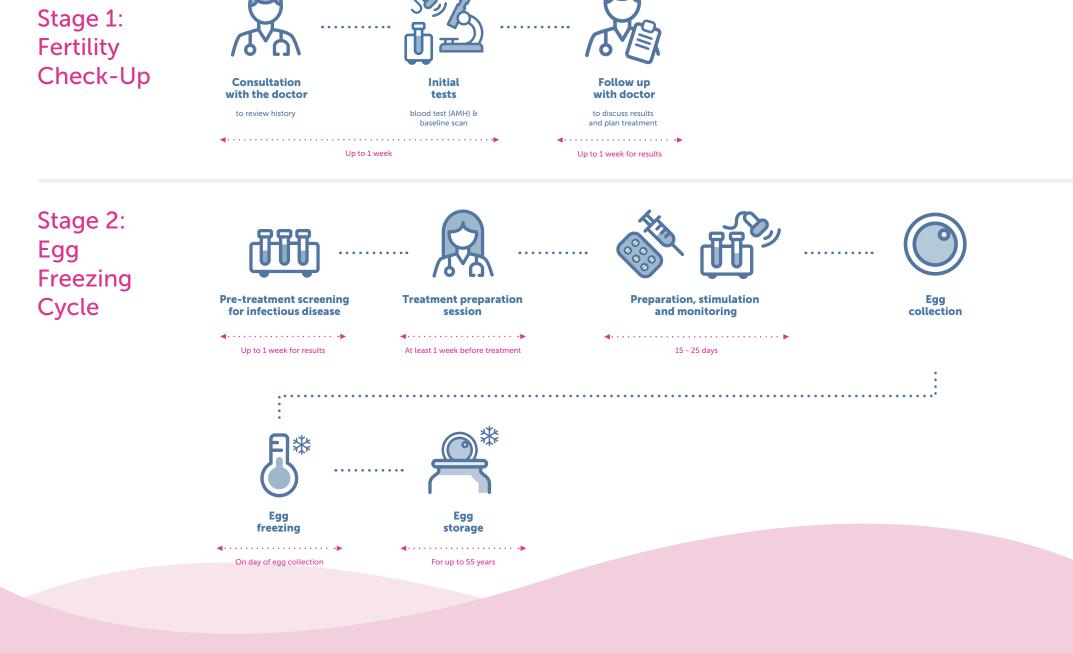

### **Egg Freezing**









## **Egg Freezing**

### **Price list**

| Screening Tests        |                                                                                                   |      |
|------------------------|---------------------------------------------------------------------------------------------------|------|
| Female Screening Tests | (P10: female screen: Chlamydia, Gonorrhoea, FBC, Hep B sAg, Hep B core, Hep C, HIV, HVS, Rubella) | £250 |

| Egg Freezing Cycle                                                                                              |                                                                                                                                                                 |               |  |
|--------------------------