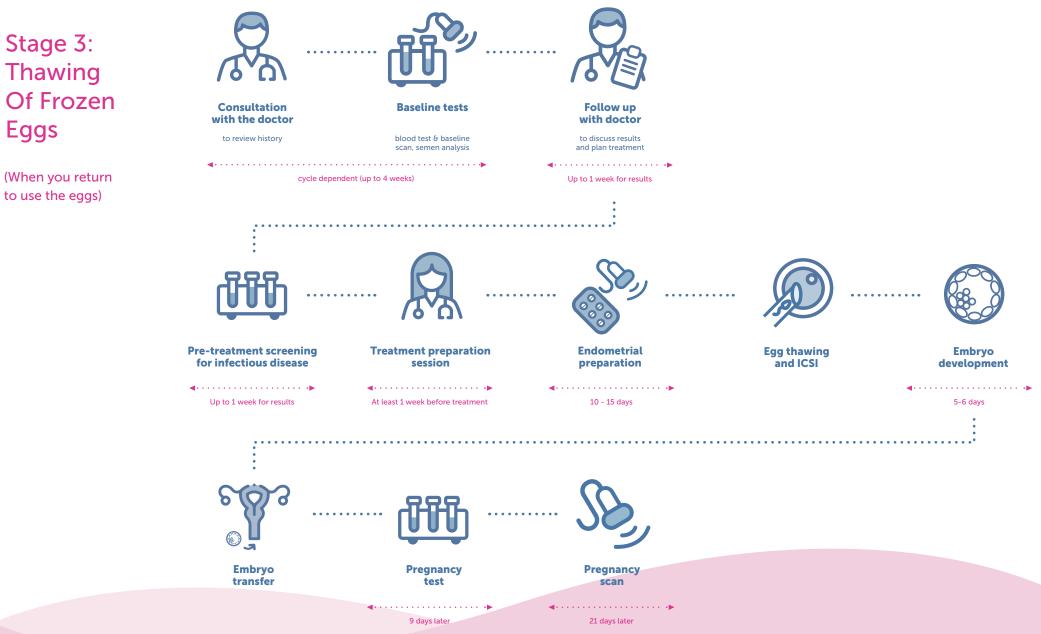

### **Egg Freezing**









## **Egg Freezing**

### **Price list**

| Screening Tests        |                                                                                                   |      |
|------------------------|---------------------------------------------------------------------------------------------------|------|
| Female Screening Tests | (P10: female screen: Chlamydia, Gonorrhoea, FBC, Hep B sAg, Hep B core, Hep C, HIV, HVS, Rubella) | £250 |

| Egg Freezing Cycle                                                                                              |                                                                                                                                                                 |               |  |
|--------------------------------------------------------