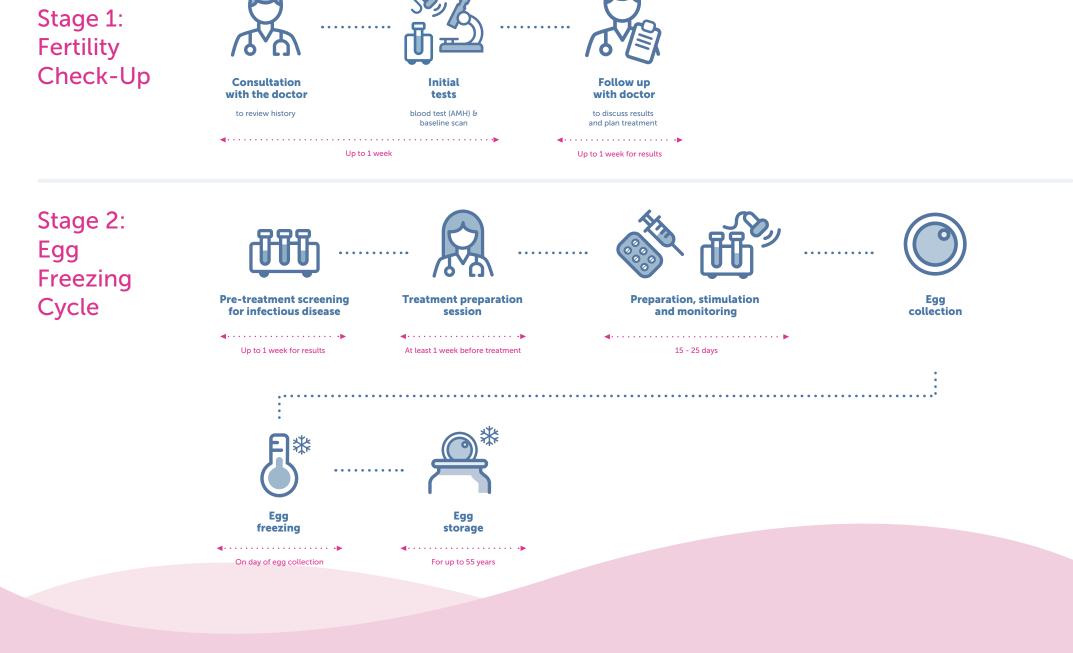

| Egg Freezing Cycle                                                                                               |                                                                                                                                                                 |               |  |
|------------------------------------------------------------------------------------------------------------------|-----------------------------------------------------------------------------------------------------------------------------------------------------------------|---------------|--|
| and the second | ertility support (elective, 2 sessions);<br>c check-up scan post egg collection                                                                                 |               |  |
| Medications                                                                                                      | This an estimate of medications costs, as each patient will require a different amount of medications. Please refer to our medications price lists for details. | £700 - £1,500 |  |
| Cryogenic storage of eggs                                                                                        | per annum                                                                                                                                                       | £360          |  |