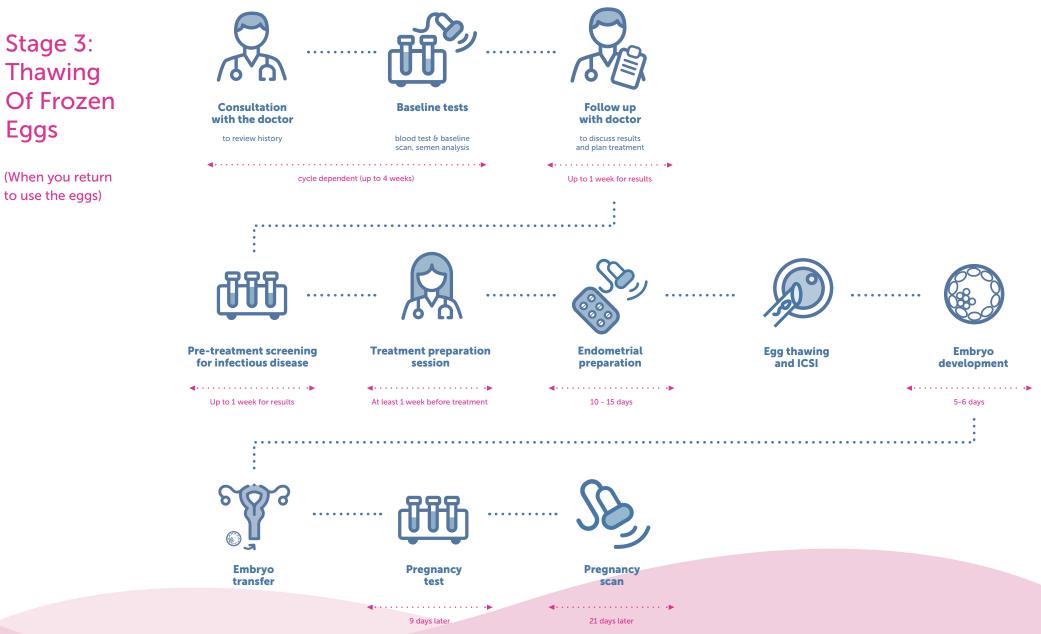

| Treatment preparation session; Monitoring ultrasound scans and blood tests during stimulation; HFEA fees;<br>Thawing of eggs; Sperm preparation and fertilisation of eggs by ICSI;<br>Embryo culture to day 6; Advanced embryology [Laser assisted hatching of embryos (if required), Embryoscope®]<br>Fertility support (elective, 2 sessions);<br>Embryo transfer with Embryoglue®;<br>1x Progesterone test, 1x pregnancy test, 1x early pregnancy scan; Review consultation |                   | £4,600 |
|--------------------------------------------------------------------------------------------------------------------------------------------------------------------------------------------------------------------------------------------------------------------------------------------------------------------------------------------------------------------------------------------------------------------------------------------------------------------------------|-------------------|--------|
| Medications                                                                                                                                                                                                                                                                                                                                                                                                                                                                    | Estimate as above | £900   |