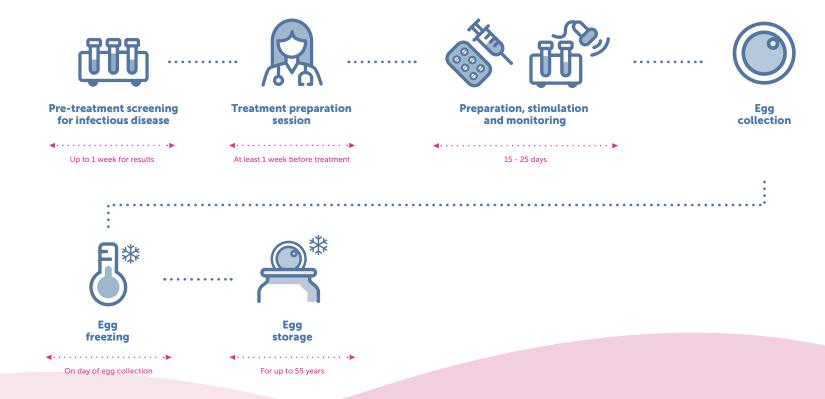

Stage 1: Fertility Check-Up

Stage 2: Egg Freezing Cycle

Stage 3: Thawing Of Frozen Eggs

(When you return to use the eggs)

| Egg Freezing Cycle                                                                                                                                                                                                        |                                                                                                                                                                 |               |  |  |
|---------------------------------------------------------------------------------------------------------------------------------------------------------------------------------------------------------------------------|-----------------------------------------------------------------------------------------------------------------------------------------------------------------|---------------|--|--|
| Treatment preparation session; Monit<br>Egg collection and, sedation for egg<br>Egg freezing by vitrification<br>Fertility support (elective, 2 sessions);<br>1x check-up scan post egg collection<br>Review consultation | £3,900                                                                                                                                                          |               |  |  |
| Medications                                                                                                                                                                                                               | This an estimate of medications costs, as each patient will require a different amount of medications. Please refer to our medications price lists for details. | £800 - £2,500 |  |  |
| Cryogenic storage of eggs                                                                                                                                                                                                 | per annum                                                                                                                                                       | £360          |  |  |