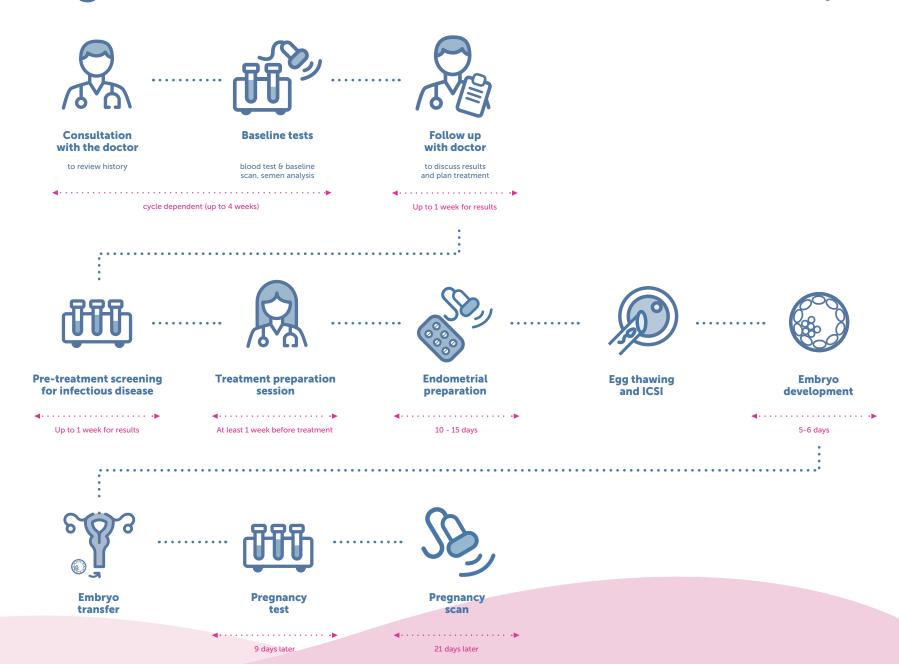

Stage 1: Fertility Check-Up

Stage 2: Egg Freezing Cycle

Stage 3: Thawing Of Frozen Eggs

(When you return to use the eggs)

| Egg Thawing and ICSI Cycle                                                                                                                                                                                                                                                                                                                                                                                                                                      |                   |        |  |  |
|-----------------------------------------------------------------------------------------------------------------------------------------------------------------------------------------------------------------------------------------------------------------------------------------------------------------------------------------------------------------------------------------------------------------------------------------------------------------|-------------------|--------|--|--|
| Treatment preparation session; Monitoring ultrasound scans and blood tests during stimulation; HFEA fees; Thawing of eggs; Sperm preparation and fertilisation of eggs by ICSI; Embryo culture to day 6; Advanced embryology [Laser assisted hatching of embryos (if required), Embryoscope®] Fertility support (elective, 2 sessions); Embryo transfer with Embryoglue®; 1x Progesterone test, 1x pregnancy test, 1x early pregnancy scan; Review consultation |                   | £4,600 |  |  |
| Medications                                                                                                                                                                                                                                                                                                                                                                                                                                                     | Estimate as above | £900   |  |  |