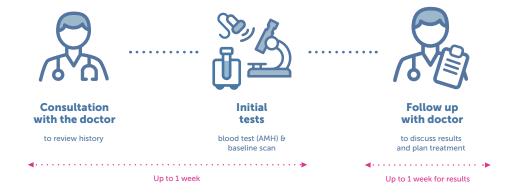

Stage 1: Fertility Check-Up

Stage 2: Egg Freezing Cycle

Stage 3: Thawing Of Frozen Eggs

(When you return to use the eggs)