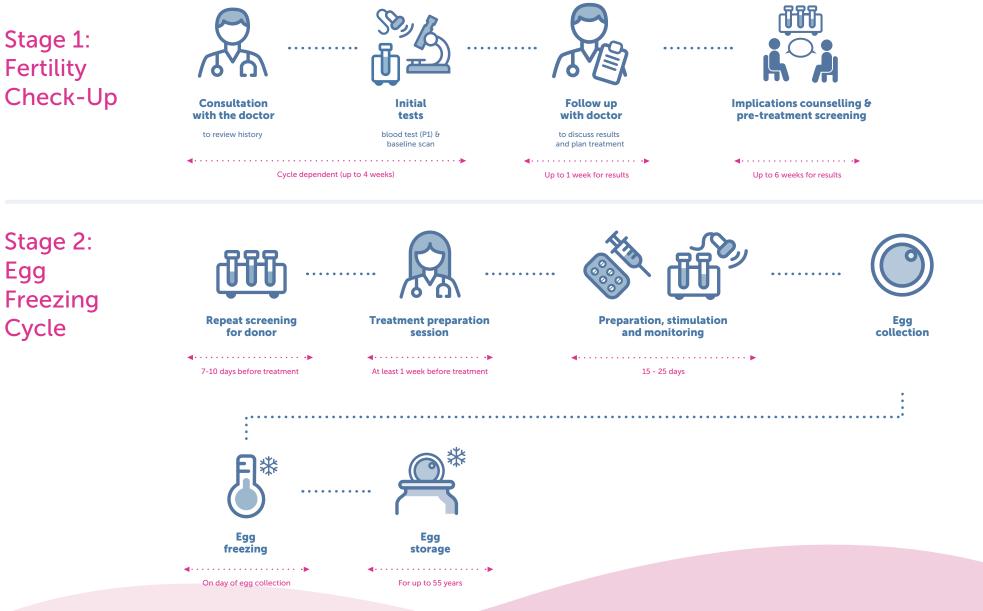

#### Harley Street Fertility Clinic

Stage 1: Fertility Check-Up

Egg

Cycle

| Treatment preparation session; Monitoring ultrasound scans and blood tests during stimulation;<br>Egg collection and, sedation for egg collection;<br>Egg freezing by vitrification<br>Fertility support (elective, 2 sessions);<br>1x check-up scan post egg collection<br>Review consultation |                       | No charge |
|-------------------------------------------------------------------------------------------------------------------------------------------------------------------------------------------------------------------------------------------------------------------------------------------------|-----------------------|-----------|
| Medications                                                                                                                                                                                                                                                                                     | Please see note below | No charge |