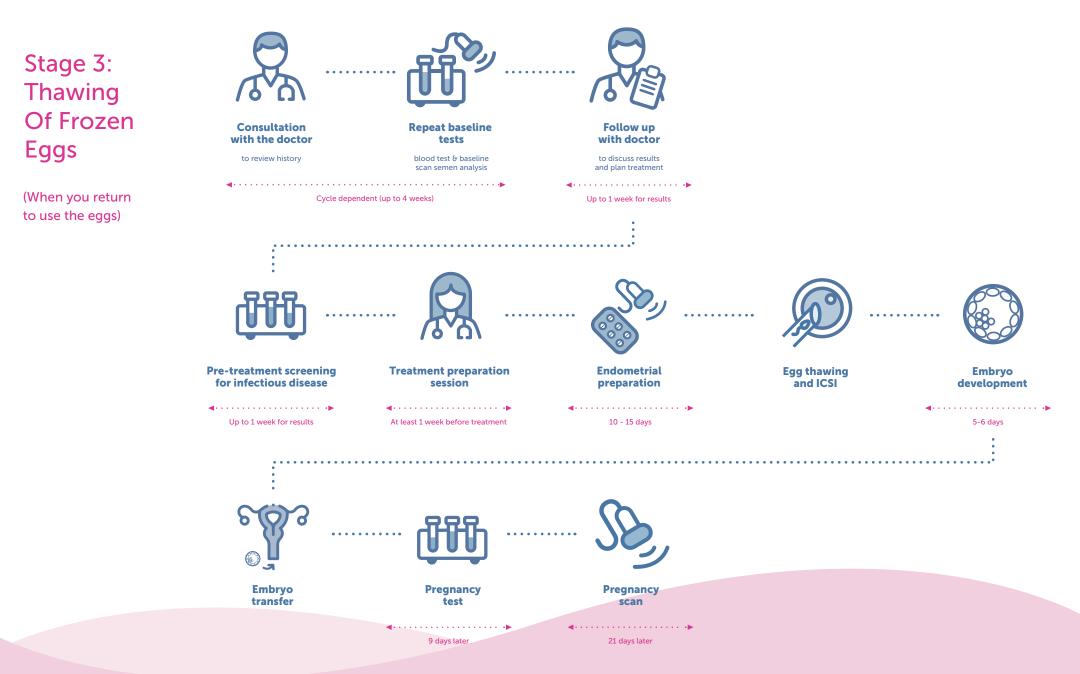

| Thawing of eggs; Sperm p<br>Embryo culture to day 6; <i>A</i><br>Fertility support (elective,<br>Embryo transfer with Emb | tment preparation session; Monitoring ultrasound scans and blood tests during stimulation; HFEA fees;<br>wing of eggs; Sperm preparation and fertilisation of eggs by ICSI;<br>oryo culture to day 6; Advanced embryology [Laser assisted hatching of embryos (if required), Embryoscope®]<br>ility support (elective, 2 sessions);<br>oryo transfer with Embryoglue®;<br>rogesterone test, 1x pregnancy test, 1x early pregnancy scan; Review consultation |      |
|---------------------------------------------------------------------------------------------------------------------------|-------------------------------------------------------------------------------------------------------------------------------------------------------------------------------------------------------------------------------------------------------------------------------------------------------------------------------------------------------------------------------------------------------------------------------------------------------------|------|
| Medications                                                                                                               | This an estimate of medications costs, as each patient will require a different amount of medications. Please refer to our medications price lists for details.                                                                                                                                                                                                                                                                                             | £900 |