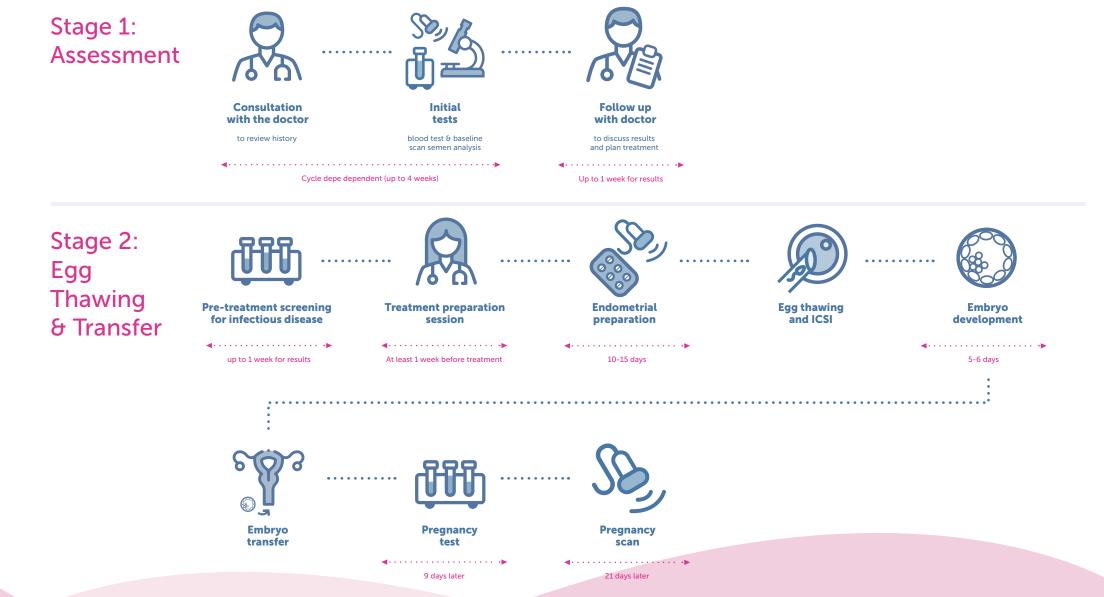

# **Egg Thawing**

## **Price list**

| Screening Tests     |                                                                                                                     |      |
|---------------------|---------------------------------------------------------------------------------------------------------------------|------|
| Female screening to | (P10: female screen: Chlamydia, Gonorrhoea, FBC, Hep B sAg, Hep B core, Hep C, HIV, HVS, Rubella)                   | £250 |
| Male screening test | <ul> <li>(P11: male screen: Chlamydia, Gonorrhoea, Hep B sAg, Hep B core,<br/>Hep C, HIV, Semen culture)</li> </ul> | £150 |

Harley Street Fertility Clinic

| and the second | Monitoring ultrasound scans and blood tests during stimulation; HFEA fees; ration and fertilisation of eggs