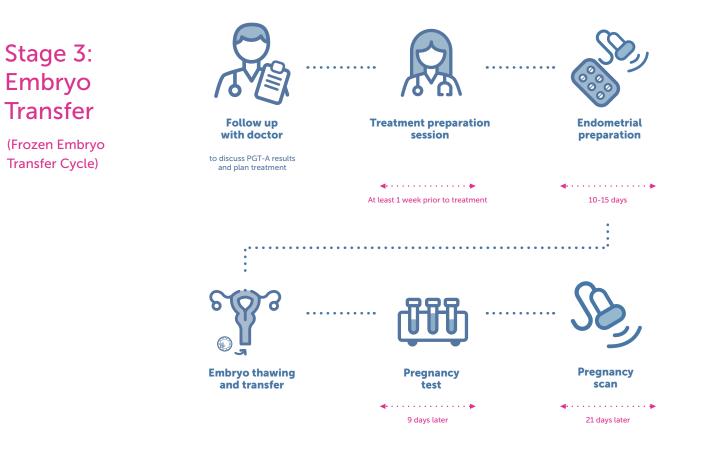

| Treatment preparation session; Monitoring ultrasound scans and blood tests during treatment; HFEA fees £2,050   Thawing of embryos and embryo culture Embryo transfer with Embryoglue®   Fertility support (elective, 2 sessions) 1x Progesterone test, 1x pregnancy test, 1x early pregnancy scan; Review consultation |                             |                   |        |
|-------------------------------------------------------------------------------------------------------------------------------------------------------------------------------------------------------------------------------------------------------------------------------------------------------------------------|-----------------------------|-------------------|--------|
| Embryo transfer with Embryoglue®<br>Fertility support (elective, 2 sessions)                                                                                                                                                                                                                                            |                             | £2,050            |        |
| Fertility support (elective, 2 sessions)                                                                                                                                                                                                                                                                                |                             |                   |        |
|                                                                                                                                                                                                                                                                                                                         |                             |                   |        |
| 1x Progesterone test, 1x pregnancy test, 1x early pregnancy scan; Review consultation                                                                                                                                                                                                                                   |                             |                   |        |
|                                                                                                                                                                                                                                                                                                                         | 1x Progesterone test, 1x pr |                   |        |
|                                                                                                                                                                                                                                                                                                                         | Medications                 | Estimate as above | £1,000 |