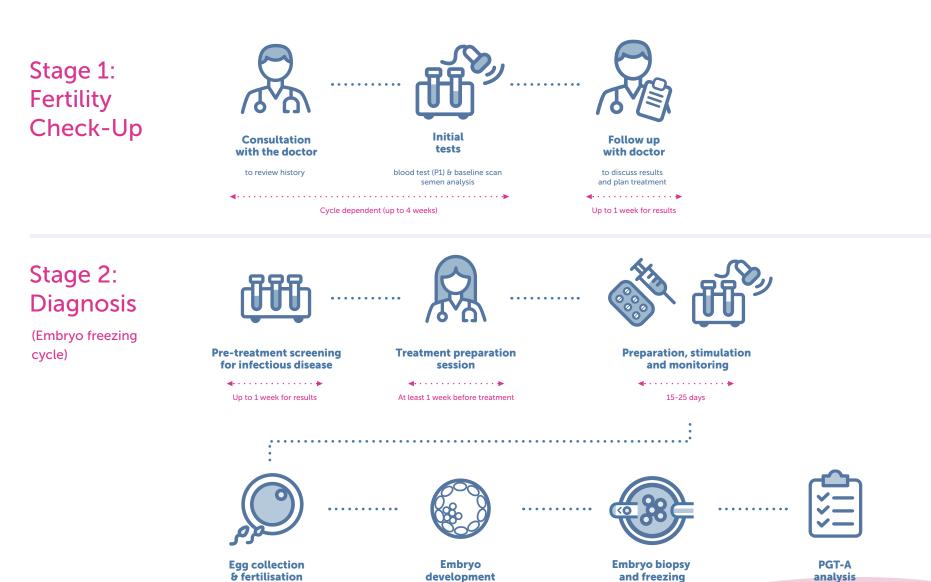

| Embryo Freezing Cyc                                                                       |                                                                                                                                                                                                                                                                                                                                                                                                                                                                           |               |
|-------------------------------------------------------------------------------------------|---------------------------------------------------------------------------------------------------------------------------------------------------------------------------------------------------------------------------------------------------------------------------------------------------------------------------------------------------------------------------------------------------------------------------------------------------------------------------|---------------|
| Egg collection and, sedation<br>Embryo culture to day 6; La<br>Timelapse embryo culture ( | reatment preparation session; Monitoring ultrasound scans and blood tests during stimulation; HFEA fees<br>gg collection and, sedation for egg collection; Sperm preparation and fertilisation of eggs;<br>mbryo culture to day 6; Laser assisted hatching of embryos (if required);<br>imelapse embryo culture (Embryoscope®), Embryo assessment and selection by AI (CHLOE)<br>(itrification of embryos; Fertility support (elective, 2 sessions)<br>eview consultation |               |
| Medications                                                                               | This an estimate of medications costs, as each patient will require a different amount of medications.<br>Please refer to our medications price lists for details.                                                                                                                                                                                                                                                                                                        | £800 - £2,500 |
| PGT-A                                                                                     | Testing for up to two embryos, additional embryos charged at £400 per embryo                                                                                                                                                                                                                                                                                                                                                                                              | £1,200        |