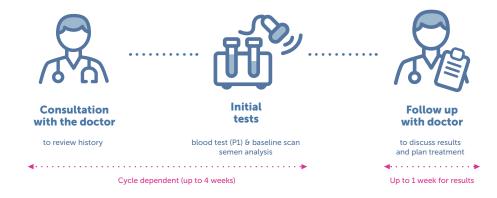

Stage 1: Fertility Check-Up



# Stage 2: Diagnosis

(Embryo freezing cycle)





Stage 3: Embryo Transfer

(Frozen Embryo Transfer Cycle)





### Price list

| Screening Tests        |                                                                             |      |  |  |
|------------------------|-----------------------------------------------------------------------------|------|--|--|
| Female screening tests | (P10: female screen: CT/NG, FBC, HB sAg, HB core, Hep C, HIV, HVS, Rubella) | £250 |  |  |
| Male screening tests   | (P11: male screen: CT/NG, HB sAg, HB core, Hep C, HIV, Semen culture)       | £150 |  |  |

| Embryo Freezing Cycle                                                                                                                                                           |