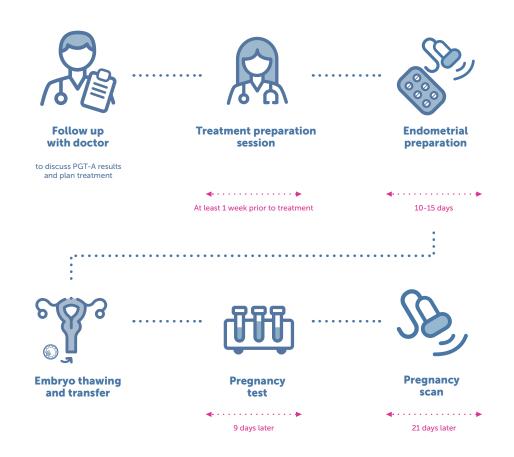

# Stage 2: Diagnosis

(Embryo freezing cycle)

Stage 3: Embryo Transfer

(Frozen Embryo Transfer Cycle)

| Frozen Embryo Transfer Cycle                                                                                                                                                                                                                                                                                 |                                                                              |                      |  |  |
|--------------------------------------------------------------------------------------------------------------------------------------------------------------------------------------------------------------------------------------------------------------------------------------------------------------|------------------------------------------------------------------------------|----------------------|--|--|
| Treatment preparation session; Monitoring ultrasound scans and blood tests during treatment; HFEA fees Thawing of embryos and embryo culture Embryo transfer with Embryoglue® Fertility support (elective, 2 sessions) 1x Progesterone test, 1x pregnancy test, 1x early pregnancy scan; Review consultation |                                                                              |                      |  |  |
| Medications                                                                                                                                                                                                                                                                                                  | Estimate as above<br>Note: if pregnancy is achieved you may need more medica | <b>£1,000</b> ations |  |  |