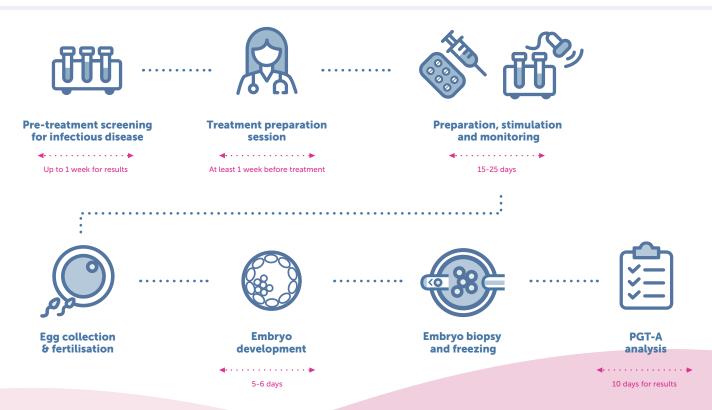

# Stage 2: Diagnosis

(Embryo freezing cycle)

Stage 3: Embryo Transfer

(Frozen Embryo Transfer Cycle)

| Embryo Freezing Cycle                                                                                                                                                           |                                                                                                                                                                 |               |  |  |
|---------------------------------------------------------------------------------------------------------------------------------------------------------------------------------|-----------------------------------------------------------------------------------------------------------------------------------------------------------------|---------------|--|--|
| Treatment preparation sess<br>Egg collection and, sedation<br>Embryo culture to day 6; La<br>Timelapse embryo culture (<br>Vitrification of embryos; Fer<br>Review consultation | £5,600                                                                                                                                                          |               |  |  |
| Medications                                                                                                                                                                     | This an estimate of medications costs, as each patient will require a different amount of medications. Please refer to our medications price lists for details. | £800 - £2,500 |  |  |
| PGT-A                                                                                                                                                                           | Testing for up to two embryos, additional embryos charged at £400 per embryo                                                                                    | £1,200        |  |  |