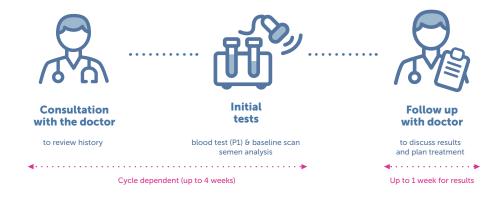

Stage 1: Fertility Check-Up



# Stage 2: Diagnosis

(Embryo freezing cycle)





Stage 3: Embryo Transfer

(Frozen Embryo Transfer Cycle)





### Price list

| Screening Tests        |                                                                             |      |  |  |
|------------------------|-----------------------------------------------------------------------------|------|--|--|
| Female screening tests | (P10: female screen: CT/NG, FBC, HB sAg, HB core, Hep C, HIV, HVS, Rubella) | £250 |  |  |
| Male screening tests   | (P11: male screen: CT/NG, HB sAg, HB core, Hep C, HIV, Semen culture)       | £150 |  |  |

| Embryo Freezing Cycle                                                                                                                                                            |