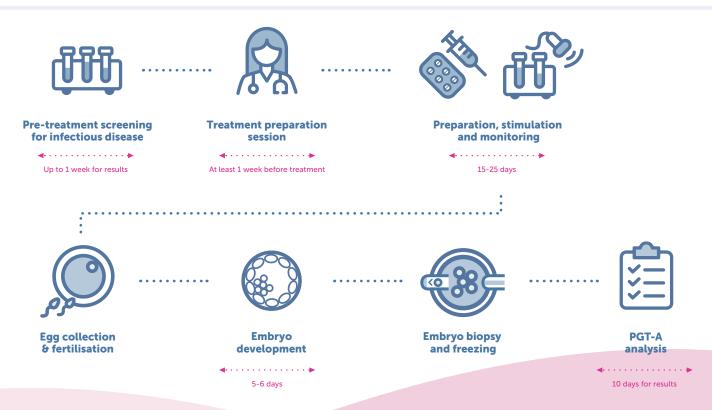

# Stage 2: Diagnosis

(Embryo freezing cycle)

Stage 3: Embryo Transfer

(Frozen Embryo Transfer Cycle)

| Embryo Freezing Cycle                                                                                                                                                            |                                                                                                                                                                 |               |  |  |
|----------------------------------------------------------------------------------------------------------------------------------------------------------------------------------|-----------------------------------------------------------------------------------------------------------------------------------------------------------------|---------------|--|--|
| Treatment preparation sessi<br>Egg collection and, sedation<br>Embryo culture to day 6; La<br>Timelapse embryo culture (<br>Vitrification of embryos; Fer<br>Review consultation | £5,600                                                                                                                                                          |               |  |  |
| Medications                                                                                                                                                                      | This an estimate of medications costs, as each patient will require a different amount of medications. Please refer to our medications price lists for details. | £800 - £2,500 |  |  |
| PGT-A                                                                                                                                                                            | Testing for up to two embryos, additional embryos charged at £400 per embryo                                                                                    | £1,000        |  |  |