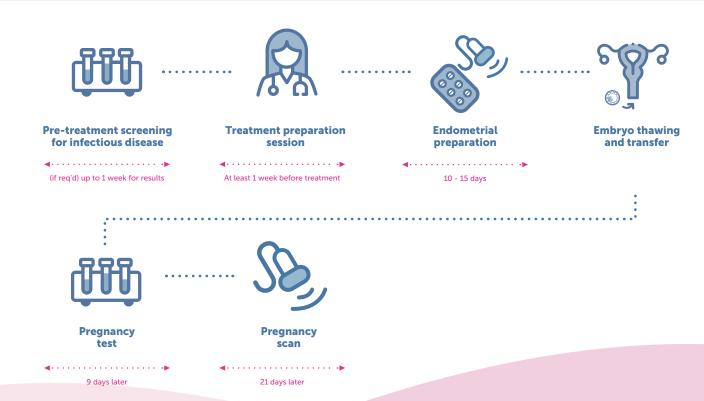

## **Frozen Embryo Transfer**



# Stage 1: Assessment

(If required)



### Stage 2: Frozen Embryo Transfer Cycle



# **Frozen Embryo Transfer**



### Price list

| Screening Tests        |                                                                                                   |      |
|------------------------|---------------------------------------------------------------------------------------------------|------|
| Female screening tests | (P10: female screen: Chlamydia, Gonorrhoea, FBC, Hep B sAg, Hep B core, Hep C, HIV, HVS, Rubella) | £250 |
| Male screening tests   | (P11: male screen: Chlamydia, Gonorrhoea, Hep B sAg, Hep B core, Hep C, HIV, Semen culture)       | £150 |

| Frozen Embryo Transfer Cycle