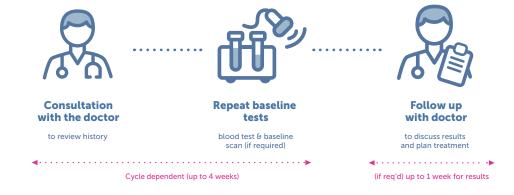

## **Frozen Embryo Transfer**



# Stage 1: Assessment

(If required)



### Stage 2: Frozen Embryo Transfer Cycle



# **Frozen Embryo Transfer**



### Price list

| Screening Tests        |                                                                                                   |      |
|------------------------|---------------------------------------------------------------------------------------------------|------|
| Female screening tests | (P10: female screen: Chlamydia, Gonorrhoea, FBC, Hep B sAg, Hep B core, Hep C, HIV, HVS, Rubella) | £250 |
| Male screening tests   | (P11: male screen: Chlamydia, Gonorrhoea, Hep B sAg, Hep B core, Hep C, HIV, Semen culture)       | £150 |

| Frozen Embryo Transfer Cycle