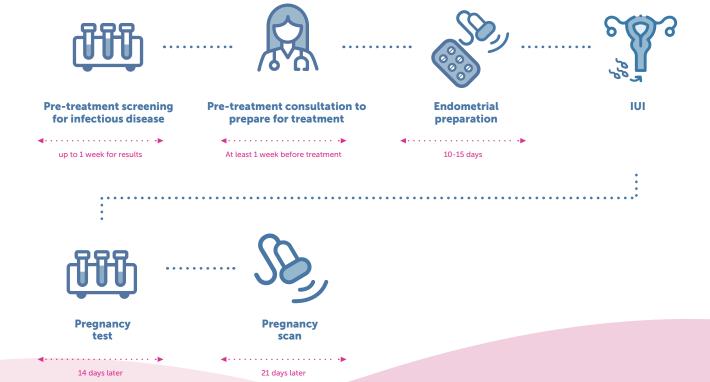

Stage 1: Fertility Check-Up



# Stage 2: Treatment







## Price list

| Screening Tests        |                                                                                                   |      |
|------------------------|---------------------------------------------------------------------------------------------------|------|
| Female screening tests | (P10: female screen: Chlamydia, Gonorrhoea, FBC, Hep B sAg, Hep B core, Hep C, HIV, HVS, Rubella) | £250 |
| Male screening tests   | (P11: male screen: Chlamydia, Gonorrhoea, Hep B sAg, Hep B core,<br>Hep C, HIV, Semen culture)    | £150 |

| IUI Cycle                                                                                                                                                                                                  |        |
|-------------------------