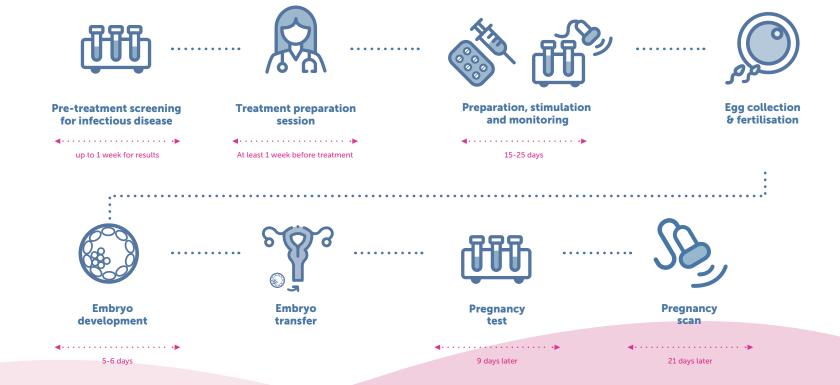

## **IVF - Fresh Transfer**



Stage 1: Fertility Check-Up



# Stage 2: Treatment



# **IVF - Fresh Transfer**



## Price list

| Screening Tests        |                                                                                                   |      |
|------------------------|---------------------------------------------------------------------------------------------------|------|
| Female screening tests | (P10: female screen: Chlamydia, Gonorrhoea, FBC, Hep B sAg, Hep B core, Hep C, HIV, HVS, Rubella) | £250 |
| Male screening tests   | (P11: male screen: Chlamydia, Gonorrhoea, Hep B sAg, Hep B core,<br>Hep C, HIV, Semen culture)    | £150 |

| IVF Cycle                                                                                                                                                   | - Cycle