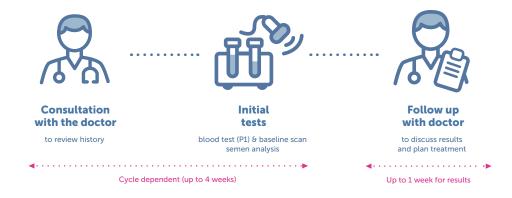

## **IVF - Fresh Transfer**



Stage 1: Fertility Check-Up



# Stage 2: Treatment



# **IVF - Fresh Transfer**



## Price list

| Screening Tests        |                                                                                                   |      |
|------------------------|---------------------------------------------------------------------------------------------------|------|
| Female screening tests | (P10: female screen: Chlamydia, Gonorrhoea, FBC, Hep B sAg, Hep B core, Hep C, HIV, HVS, Rubella) | £250 |
| Male screening tests   | (P11: male screen: Chlamydia, Gonorrhoea, Hep B sAg, Hep B core,<br>Hep C, HIV, Semen culture)    | £150 |

| IVF Cycle                                                                                                                                                   | - Cycle