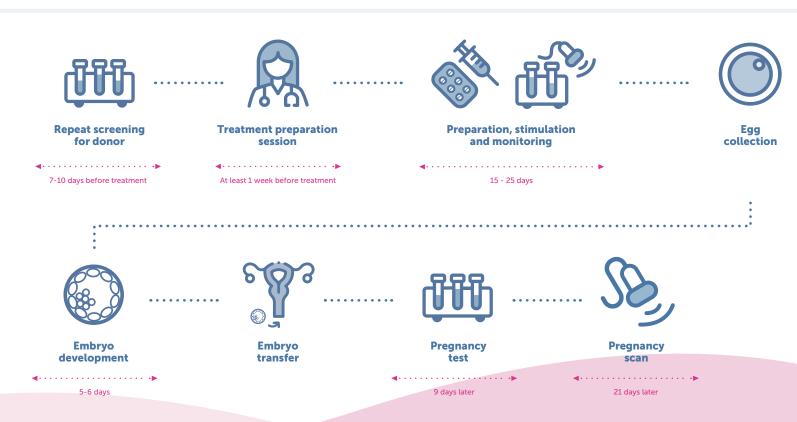

Stage 1: Fertility Check-Up



### Stage 2:

IVF with a Fresh
Transfer





**OPTION 2** 

Embryo Freezing +PGT-A



Followed by Frozen Embryo Transfer



£250

£150

#### Price list

| Implications counselling for egg share donor     |                     | No charge |
|--------------------------------------------------|---------------------|-----------|
| Screening Tests                                  |                     |           |
| Screening tests for egg share donor              | (P13: donor screen) | No charge |
| Repeat viral screening tests for egg share donor | (P17: NAT screen)   | No charge |
| Partner screening tests                          |                     |           |

| Option 1: IVF Cycle with Fresh Transfer