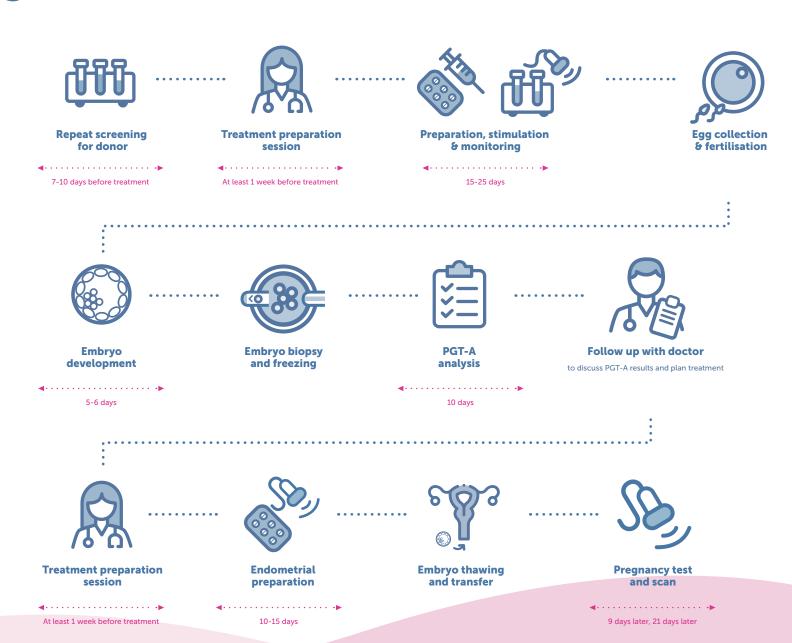

Stage 1: Fertility Check-Up



### Stage 2:

IVF with a Fresh
Transfer





**OPTION 2** 

Embryo Freezing +PGT-A



Followed by Frozen Embryo Transfer



£250

£150

#### Price list

| Implications counselling for egg share donor     |                     | No charge |
|--------------------------------------------------|---------------------|-----------|
| Screening Tests                                  |                     |           |
| Screening tests for egg share donor              | (P13: donor screen) | No charge |
| Repeat viral screening tests for egg share donor | (P17: NAT screen)   | No charge |
| Partner screening tests                          |                     |           |

| Option 1: IVF Cycle with Fresh Transfer