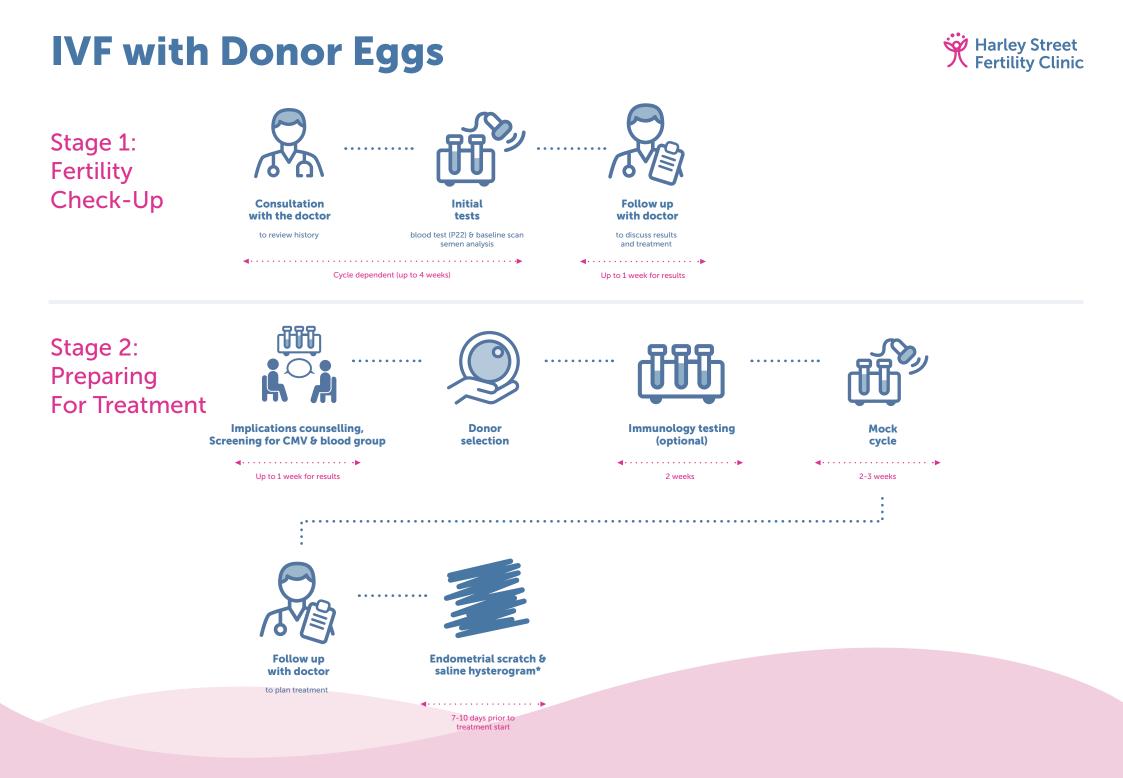

#### Harley Street Fertility Clinic

**Price list** 

Stages 1 & 2

| Preparing For Treatm  | lent                                                        |      |
|-----------------------|-------------------------------------------------------------|------|
| Supplementary blood   | <b>tests</b> thyroid profile, vitamin D and prolactin (P22) | £140 |
| Pelvic ultrasound sca | in                                                          | £200 |
| Implications counsel  | ling                                                        | £120 |
| CMV and blood grou    | p screening                                                 | £100 |
| Mock cycle            | includes saline infusion scan, exlcudes medications         | £600 |

| Immunology testing*       | Thrombotic risk profile and auto-antibodies (P08)<br>Natural killer cell assay panel and TH1:TH2 cytokine ratio | £900<br>£1,000 |
|---------------------------|-----------------------------------------------------------------------------------------------------------------|----------------|
| Endometrial scratch and s | aline hysterogram*                                                                                              | £350           |

\* optional

| Preparing For Treatment | Preparing For Treatment                                                                              |      |
|-------------------------|------------------------------------------------------------------------------------------------------|------|
| Female screening tests  | (P10: female screen: Chlamydia, Gonorrhoea, FBC, Hep B sAg, Hep<br>B core, Hep C, HIV, HVS, Rubella) | £250 |
| Male screening tests    | (P11: male screen: Chlamydia, Gonorrhoea, Hep B sAg, Hep B core, Hep C, HIV, Semen culture)          | £150 |