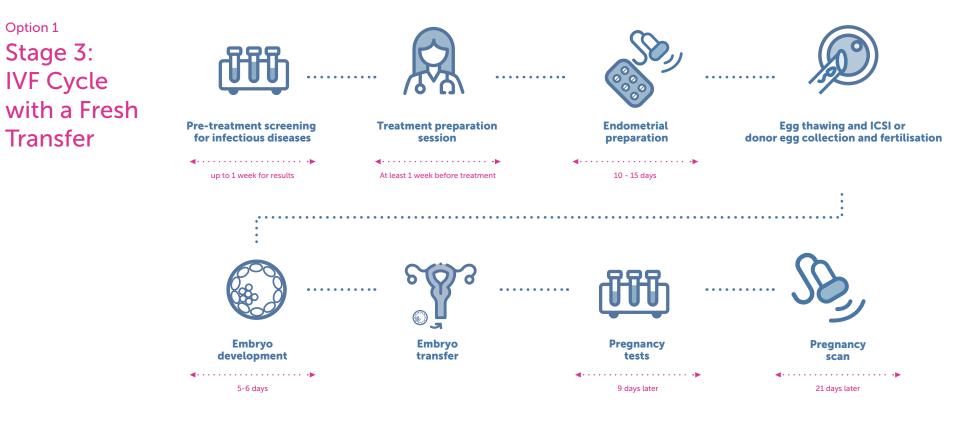

Refer a friend and you will both receive £100 credit on your account.

Stage 3 Option 1 Fresh Transfer

| Pre-treatment assessment of donor; Ovarian stimulation for donor, including medications and monitoring;                                  |                    |
|------------------------------------------------------------------------------------------------------------------------------------------|--------------------|
| gg collection for donor, including sedation for egg collection;<br>reatment preparation session; synchronisation of cycles (if required) |                    |
| Aonitoring ultrasound scans and blood tests during stimulation; HFEA fees                                                                |                    |
| ertility support (elective, 2 sessions)                                                                                                  |                    |
| perm preparation and fertilisation of eggs by IVF (ICSI is included if using frozen eggs);                                               |                    |
| imelapse embryo culture (Embryoscope®), Embryo assessment and selection by AI (CHLOE)                                                    |                    |
| mbryo culture to day 6; Embryo transfer, including Embryoglue®                                                                           |                    |
| x progesterone test, 1x pregnancy test, 1x early pregnancy scan                                                                          |                    |
| Review consultation                                                                                                                      |                    |
| reatment options:                                                                                                                        |                    |
| reacher options.                                                                                                                         |                    |
|                                                                                                                                          |                    |
| rozen eggs from Harley Street Egg Bank, 8 - 10 mature eggs                                                                               | £11,000            |
|                                                                                                                                          | £11,000<br>£14,000 |
| rozen eggs from Harley Street Egg Bank, 8 - 10 mature eggs                                                                               |                    |
| rozen eggs from Harley Street Egg Bank, 8 - 10 mature eggs<br>rozen eggs from Harley Street Egg Bank, large cohort 11 - 15 mature eggs   | £14,000            |
| rozen eggs from Harley Street Egg Bank, 8 - 10 mature eggs<br>rozen eggs from Harley Street Egg Bank, large cohort 11 - 15 mature eggs   | £14,000            |

| Medications | This an estimate of medications costs, as each patient will require a different amount of medications. Please refer to our medications price lists for details | £1,000 |  |
|-------------|----------------------------------------------------------------------------------------------------------------------------------------------------------------|--------|--|
|-------------|----------------------------------------------------------------------------------------------------------------------------------------------------------------|--------|--|