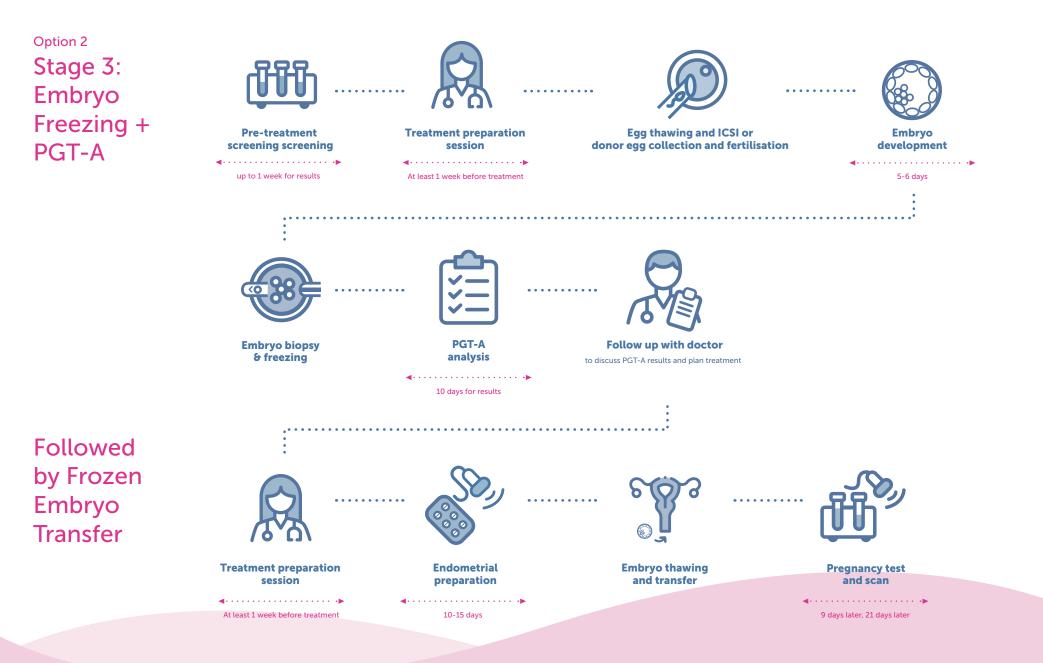

Stage 3 Option 2 Embryo Freezing + PGT-A

Followed by Frozen Embryo Transfer

| Embryo Freezing Cycle with Donor Eggs                                                                                                                                                                                                                                                                                                                                                                                                                                                                  |         |
|--------------------------------------------------------------------------------------------------------------------------------------------------------------------------------------------------------------------------------------------------------------------------------------------------------------------------------------------------------------------------------------------------------------------------------------------------------------------------------------------------------|---------|
| Pre-treatment assessment of donor; Ovarian stimulation for donor, including medications and monitoring;<br>Egg collection for donor, including sedation for egg collection;<br>Fertility support (elective, 2 sessions)<br>Sperm preparation and fertilisation of eggs by IVF (ICSI is included if using frozen eggs);<br>Timelapse embryo culture (Embryoscope®), Embryo assessment and selection by AI (CHLOE)<br>Embryo culture to day 6; Embryo freezing (excludes storage)<br>Review consultation |         |
| Frozen eggs from Harley Street Egg Bank, 8 - 10 mature eggs                                                                                                                                                                                                                                                                                                                                                                                                                                            | £11,000 |
| Frozen eggs from Harley Street Egg Bank, large cohort 11 - 15 mature eggs                                                                                                                                                                                                                                                                                                                                                                                                                              | £14,000 |
| Supplementary cohort of frozen eggs (5 - 10 mature eggs)                                                                                                                                                                                                                                                                                                                                                                                                                                               | £8,000  |
| Fresh eggs, regular cohort: 5-10 fresh eggs                                                                                                                                                                                                                                                                                                                                                                                                                                                            | £11,000 |
| Fresh eggs, large cohorot: 11-15 fresh eggs                                                                                                                                                                                                                                                                                                                                                                                                                                                            | £14,000 |
| <b>PGT-A</b> Testing for up to two embryos, additional embryos charged at £400 per embryo                                                                                                                                                                                                                                                                                                                                                                                                              | £1,200  |

| Freatment preparation sessic<br>Fhawing of embryos and em | on; Monitoring ultrasound scans and blood tests during treatment; HFEA fees                                  | £2,050 |
|-----------------------------------------------------------|--------------------------------------------------------------------------------------------------------------|--------|
| Advanced embryology [Embi                                 | ryoglue®, Embryoscope®]; Embryo transfer                                                                     |        |
|                                                           | sion), Fertility support (elective, 2 sessions)<br>gnancy test, 1x early pregnancy scan; Review consultation |        |