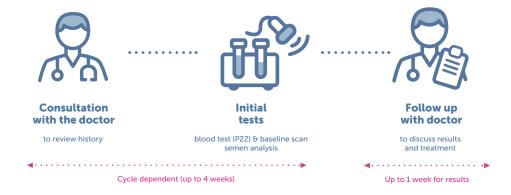

Stage 1: Fertility Check-Up

Stage 2:
Preparing
For Treatment

Option 1

Stage 3: IVF Cycle with a Fresh Transfer

Option 2

Stage 3: Embryo Freezing + PGT-A

Followed by Frozen Embryo Transfer

Price list

Stages 1 & 2

| Preparing For Treatment       |                                                                                                              |                |
|-------------------------------|--------------------------------------------------------------------------------------------------------------|----------------|
| Supplementary blood test      | s thyroid profile, vitamin D and prolactin (P22)                                                             | £140           |
| Pelvic ultrasound scan        |                                                                                                              | £200           |
| Implications counselling      |                                                                                                              | £120           |
| CMV and blood group screening |                                                                                                              | £100           |
| Mock cycle                    | includes saline infusion scan, exlcudes medications                                                          | £600           |
| Immunology testing*           | Thrombotic risk profile and auto-antibodies (P08) Natural killer cell assay panel and TH1:TH2 cytokine ratio | £900<br>£1,000 |
| Endometrial scratch and s     | aline hysterogram*                                                                                           | £350           |