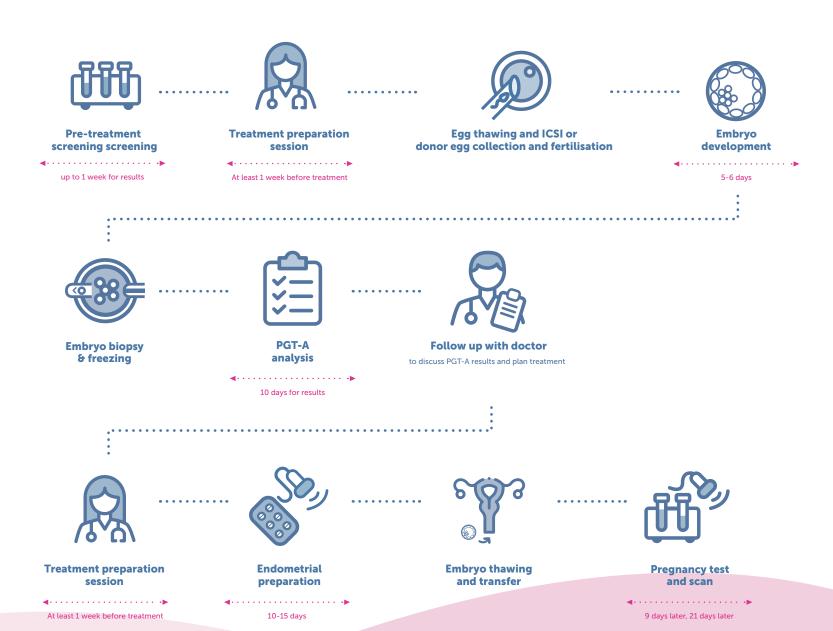

Stage 1: Fertility Check-Up

Stage 2:
Preparing
For Treatment

Option 1

Stage 3: IVF Cycle with a Fresh Transfer

Option 2

Stage 3: Embryo Freezing + PGT-A

Followed by Frozen Embryo Transfer

Price list

# Option 1 Fresh Transfer

| IVF Cycle with Donor Eggs                                                                                                                                                                                                                                                                                                                                                                                                                                                                                                                                                                                                                                                                                                        |         |
|----------------------------------------------------------------------------------------------------------------------------------------------------------------------------------------------------------------------------------------------------------------------------------------------------------------------------------------------------------------------------------------------------------------------------------------------------------------------------------------------------------------------------------------------------------------------------------------------------------------------------------------------------------------------------------------------------------------------------------|---------|
| Pre-treatment assessment of donor; Ovarian stimulation for donor, including medications and monitoring; Egg collection for donor, including sedation for egg collection; Treatment preparation session; synchronisation of cycles (if required) Monitoring ultrasound scans and blood tests during stimulation; HFEA fees Fertility support (elective, 2 sessions)  Sperm preparation and fertilisation of eggs by IVF (ICSI is included if using frozen eggs); Timelapse embryo culture (Embryoscope®), Embryo assessment and selection by AI (CHLOE) Embryo culture to day 6; Embryo transfer, including Embryoglue®  1x progesterone test, 1x pregnancy test, 1x early pregnancy scan Review consultation  Treatment options: |         |
| Frozen eggs from Harley Street Egg Bank, 8 - 10 mature eggs                                                                                                                                                                                                                                                                                                                                                                                                                                                                                                                                                                                                                                                                      | £11,000 |
| Frozen eggs from Harley Street Egg Bank, large cohort 11 - 15 mature eggs                                                                                                                                                                                                                                                                                                                                                                                                                                                                                                                                                                                                                                                        | £14,000 |
| Supplementary cohort of eggs (5 - 10 mature eggs)                                                                                                                                                                                                                                                                                                                                                                                                                                                                                                                                                                                                                                                                                | £8,000  |
| Fresh eggs, regular cohort: 5-10 fresh eggs                                                                                                                                                                                                                                                                                                                                                                                                                                                                                                                                                                                                                                                                                      | £11,000 |
| Fresh eggs, large cohorot: 11-15 fresh eggs                                                                                                                                                                                                                                                                                                                                                                                                                                                                                                                                                                                                                                                                                      | £14,000 |
| Medications  This an estimate of medications costs, as each patient will require a different amount of medications. Please refer to our medications price lists for details                                                                                                                                                                                                                                                                                                                                                                                                                                                                                                                                                      | £1,000  |

Stage 3

Option 2 Embryo Freezing + PGT-A

Followed by Frozen Embryo Transfer

| Embryo Freezing Cycle with Donor Eggs                                                                                                                                                                                                                                                                                                                                                                                                                                                                      |         |  |
|------------------------------------------------------------------------------------------------------------------------------------------------------------------------------------------------------------------------------------------------------------------------------------------------------------------------------------------------------------------------------------------------------------------------------------------------------------------------------------------------------------|---------|--|
| Pre-treatment assessment of donor; Ovarian stimulation for donor, including medications and monitoring; Egg collection for donor, including sedation for egg collection; Fertility support (elective, 2 sessions)  Sperm preparation and fertilisation of eggs by IVF (ICSI is included if using frozen eggs); Timelapse embryo culture (Embryoscope®), Embryo assessment and selection by AI (CHLOE) Embryo culture to day 6; Embryo freezing (excludes storage)  Review consultation  Treatment options: |         |  |
| Frozen eggs from Harley Street Egg Bank, 8 - 10 mature eggs                                                                                                                                                                                                                                                                                                                                                                                                                                                | £11,000 |  |
| Frozen eggs from Harley Street Egg Bank, large cohort 11 - 15 mature eggs                                                                                                                                                                                                                                                                                                                                                                                                                                  | £14,000 |  |
| Supplementary cohort of frozen eggs (5 - 10 mature eggs)                                                                                                                                                                                                                                                                                                                                                                                                                                                   | £8,000  |  |
| Fresh eggs, regular cohort: 5-10 fresh eggs                                                                                                                                                                                                                                                                                                                                                                                                                                                                | £11,000 |  |
| Fresh eggs, large cohorot: 11-15 fresh eggs                                                                                                                                                                                                                                                                                                                                                                                                                                                                | £14,000 |  |
| <b>PGT-A</b> Testing for up to two embryos, additional embryos charged at £400 per embryo                                                                                                                                                                                                                                                                                                                                                                                                                  | £1,200  |  |

| Frozen Embryo Transfer Cycle                                                                                                                                                                                                                                                                                                                                                    | _      |
|---------------------------------------------------------------------------------------------------------------------------------------------------------------------------------------------------------------------------------------------------------------------------------------------------------------------------------------------------------------------------------|--------|
| Treatment preparation session; Monitoring ultrasound scans and blood tests during treatment; HFEA fees Thawing of embryos and embryo culture Advanced embryology [Embryoglue®, Embryoscope®]; Embryo transfer Acupuncture (elective, 1 session), Fertility support (elective, 2 sessions) 1x Progesterone test, 1x pregnancy test, 1x early pregnancy scan; Review consultation | £2,050 |
| Medications estimate as above                                                                                                                                                                                                                                                                                                                                                   | £1,000 |