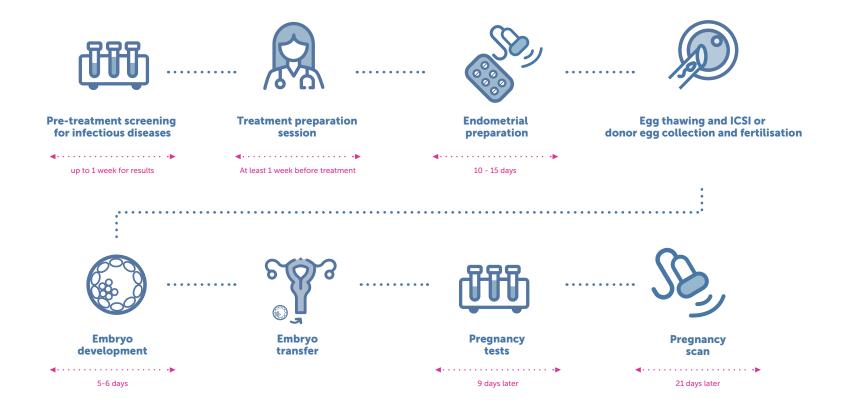

# Option 1 Fresh Transfer

| IVF Cycle with Donor Eggs                                                                                                                                                                                                                                                                                                                                                                                                                                                                                                                                                                                                                                                                                                        |         |
|----------------------------------------------------------------------------------------------------------------------------------------------------------------------------------------------------------------------------------------------------------------------------------------------------------------------------------------------------------------------------------------------------------------------------------------------------------------------------------------------------------------------------------------------------------------------------------------------------------------------------------------------------------------------------------------------------------------------------------|---------|
| Pre-treatment assessment of donor; Ovarian stimulation for donor, including medications and monitoring; Egg collection for donor, including sedation for egg collection; Treatment preparation session; synchronisation of cycles (if required) Monitoring ultrasound scans and blood tests during stimulation; HFEA fees Fertility support (elective, 2 sessions)  Sperm preparation and fertilisation of eggs by IVF (ICSI is included if using frozen eggs); Timelapse embryo culture (Embryoscope®), Embryo assessment and selection by AI (CHLOE) Embryo culture to day 6; Embryo transfer, including Embryoglue®  1x progesterone test, 1x pregnancy test, 1x early pregnancy scan Review consultation  Treatment options: |         |
| Frozen eggs from Harley Street Egg Bank, 8 - 10 mature eggs                                                                                                                                                                                                                                                                                                                                                                                                                                                                                                                                                                                                                                                                      | £11,000 |
| Frozen eggs from Harley Street Egg Bank, large cohort 11 - 15 mature eggs                                                                                                                                                                                                                                                                                                                                                                                                                                                                                                                                                                                                                                                        | £14,000 |
| Supplementary cohort of eggs (5 - 10 mature eggs)                                                                                                                                                                                                                                                                                                                                                                                                                                                                                                                                                                                                                                                                                | £8,000  |
| Fresh eggs, regular cohort: 5-10 fresh eggs                                                                                                                                                                                                                                                                                                                                                                                                                                                                                                                                                                                                                                                                                      | £11,000 |
| Fresh eggs, large cohorot: 11-15 fresh eggs                                                                                                                                                                                                                                                                                                                                                                                                                                                                                                                                                                                                                                                                                      | £14,000 |
| Medications  This an estimate of medications costs, as each patient will require a different amount of medications. Please refer to our medications price lists for details                                                                                                                                                                                                                                                                                                                                                                                                                                                                                                                                                      | £1,000  |

Stage 3

Option 2 Embryo Freezing + PGT-A

Followed by Frozen Embryo Transfer

| Embryo Freezing Cycle with Donor Eggs                                                                                                                                                                                                                                                                                                                                                                                                                                                                      |         |  |
|------------------------------------------------------------------------------------------------------------------------------------------------------------------------------------------------------------------------------------------------------------------------------------------------------------------------------------------------------------------------------------------------------------------------------------------------------------------------------------------------------------|---------|--|
| Pre-treatment assessment of donor; Ovarian stimulation for donor, including medications and monitoring; Egg collection for donor, including sedation for egg collection; Fertility support (elective, 2 sessions)  Sperm preparation and fertilisation of eggs by IVF (ICSI is included if using frozen eggs); Timelapse embryo culture (Embryoscope®), Embryo assessment and selection by AI (CHLOE) Embryo culture to day 6; Embryo freezing (excludes storage)  Review consultation  Treatment options: |         |  |
| Frozen eggs from Harley Street Egg Bank, 8 - 10 mature eggs                                                                                                                                                                                                                                                                                                                                                                                                                                                | £11,000 |  |
| Frozen eggs from Harley Street Egg Bank, large cohort 11 - 15 mature eggs                                                                                                                                                                                                                                                                                                                                                                                                                                  | £14,000 |  |
| Supplementary cohort of frozen eggs (5 - 10 mature eggs)                                                                                                                                                                                                                                                                                                                                                                                                                                                   | £8,000  |  |
| Fresh eggs, regular cohort: 5-10 fresh eggs                                                                                                                                                                                                                                                                                                                                                                                                                                                                | £11,000 |  |
| Fresh eggs, large cohorot: 11-15 fresh eggs                                                                                                                                                                                                                                                                                                                                                                                                                                                                | £14,000 |  |
| <b>PGT-A</b> Testing for up to two embryos, additional embryos charged at £400 per embryo                                                                                                                                                                                                                                                                                                                                                                                                                  | £1,200  |  |

| Frozen Embryo Transfer Cycle                                                                                                                                                                                                                                                                                                                                                    | _      |
|---------------------------------------------------------------------------------------------------------------------------------------------------------------------------------------------------------------------------------------------------------------------------------------------------------------------------------------------------------------------------------|--------|
| Treatment preparation session; Monitoring ultrasound scans and blood tests during treatment; HFEA fees Thawing of embryos and embryo culture Advanced embryology [Embryoglue®, Embryoscope®]; Embryo transfer Acupuncture (elective, 1 session), Fertility support (elective, 2 sessions) 1x Progesterone test, 1x pregnancy test, 1x early pregnancy scan; Review consultation | £2,050 |
| Medications estimate as above                                                                                                                                                                                                                                                                                                                                                   | £1,000 |