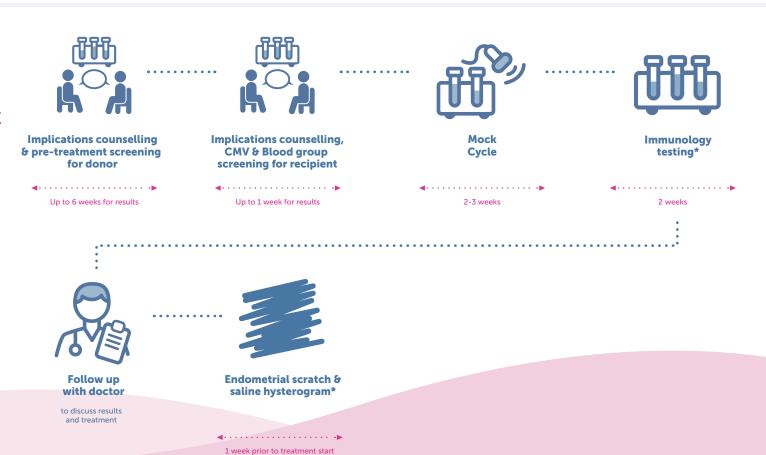

Stage 1: Fertility Check-Up

Stage 2: Preparing For Treatment

Option 1

Stage 3: IVF Cycle with a Fresh Transfer

Option 2

Stage 3: Embryo Freezing + PGT-A

**Followed** 

by Frozen

#### Price list

| Preparing For Treatment - Recipient                                                                                                |                                                                                                   |                |
|------------------------------------------------------------------------------------------------------------------------------------|---------------------------------------------------------------------------------------------------|----------------|
| Implications counselling                                                                                                           |                                                                                                   | £120           |
| CMV and blood group screening                                                                                                      |                                                                                                   | £100           |
| Mock cycle                                                                                                                         | Includes saline infusion scan, exlcudes medications                                               | £600           |
| Immunology testing*  Thrombotic risk profile and auto-antibodies (P08)  Natural killer cell assay panel and TH1:TH2 cytokine ratio |                                                                                                   | £900<br>£1,000 |
| Endometrial scratch and saline hysterogram*                                                                                        |                                                                                                   | £350           |
| Female screening tests                                                                                                             | (P10: female screen: Chlamydia, Gonorrhoea, FBC, Hep B sAg, Hep B core, Hep C, HIV, HVS, Rubella) | £250           |
| Male screening tests                                                                                                               | (P11: male screen: Chlamydia, Gonorrhoea, Hep B sAg, Hep B core, Hep C, HIV, Semen culture)       | £150           |

\*optional

Refer a friend and you will both receive £100 credit on your account.

Option 1

Fresh Transfer

| Preparing For Treatment - Donor |                                                |      |
|---------------------------------|------------------------------------------------|------|
| Fertility check-up              | consultation, ultrasounds scan, AMH blood test | £450 |
| Implications counselling        |                                                | £120 |
| Initial screening tests         | P13 donor screen                               | £800 |
| Repeat screening                | P17 NAT screen                                 | £400 |