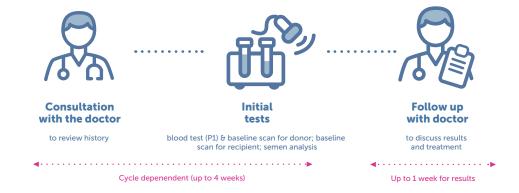

Stage 1: Fertility Check-Up

Stage 2: Preparing For Treatment

Option 1

Stage 3: IVF Cycle with a Fresh Transfer

Option 2

Stage 3: Embryo Freezing + PGT-A

**Followed** 

by Frozen