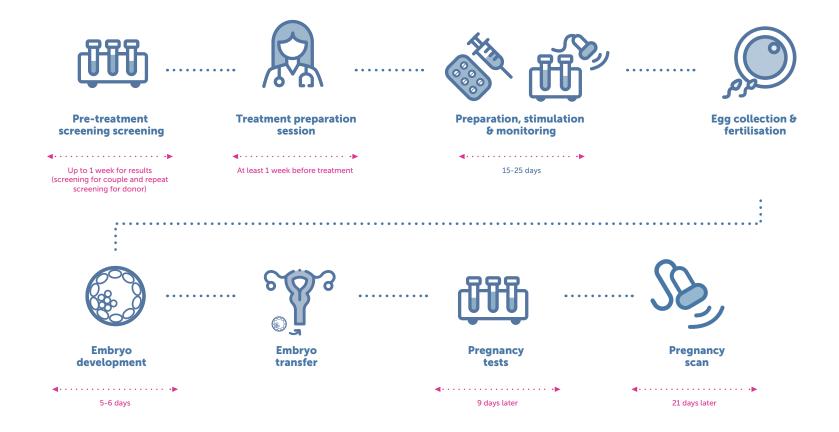

Stage 1: Fertility Check-Up

Stage 2: Preparing For Treatment

Option 1

Stage 3: IVF Cycle with a Fresh Transfer

Option 2

Stage 3: Embryo Freezing + PGT-A

**Followed** 

by Frozen

| IVF Cycle                                                                                                                                                                                                                                                                                                                                                                                                                                                                                                                                                                                                                        |                                                                                                                                                                 |               |
|----------------------------------------------------------------------------------------------------------------------------------------------------------------------------------------------------------------------------------------------------------------------------------------------------------------------------------------------------------------------------------------------------------------------------------------------------------------------------------------------------------------------------------------------------------------------------------------------------------------------------------|-----------------------------------------------------------------------------------------------------------------------------------------------------------------|---------------|
| Treatment preparation sessions; Fertility support (elective, 2 sessions)  Ovarian stimulation for donor, including medications and monitoring;  Egg collection for donor, including sedation for egg collection;  synchronisation of cycles (if required)  Monitoring ultrasound scans and blood tests during stimulation; HFEA fees  Sperm preparation and fertilisation of eggs;  Embryo culture to day 6; Advanced embryology [Laser assisted hatching of embryos (if required), Embryoscope®]  Embryo transfer, including Embryoglue®  1x progesterone test, 1x pregnancy test, 1x early pregnancy scan  Review consultation |                                                                                                                                                                 | £6,200        |
| Medications for donor                                                                                                                                                                                                                                                                                                                                                                                                                                                                                                                                                                                                            | This an estimate of medications costs, as each patient will require a different amount of medications. Please refer to our medications price lists for details. | £800 - £2,500 |
| Medications for recipient                                                                                                                                                                                                                                                                                                                                                                                                                                                                                                                                                                                                        | Estimate as above                                                                                                                                               | £1,000        |