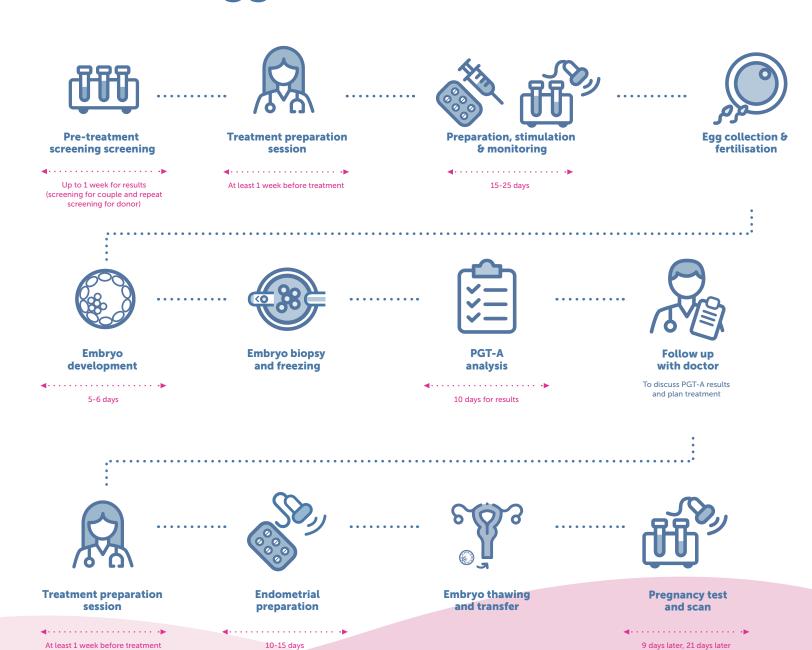

Stage 1: Fertility Check-Up

Stage 2: Preparing For Treatment

Option 1

Stage 3: IVF Cycle with a Fresh Transfer

Option 2

Stage 3: Embryo Freezing + PGT-A

**Followed** 

by Frozen

Option 2

Embryo Freezing + PGT-A

Followed by Frozen Embryo Transfer

| Embryo Freezing Cycle                                                                                                                                                                                                                                                                                                                                                                                                                                                                                                                                |                                                                              |        |
|------------------------------------------------------------------------------------------------------------------------------------------------------------------------------------------------------------------------------------------------------------------------------------------------------------------------------------------------------------------------------------------------------------------------------------------------------------------------------------------------------------------------------------------------------|------------------------------------------------------------------------------|--------|
| Treatment preparation sessions; Fertility support (elective, 2 sessions) Ovarian stimulation for donor, including medications and monitoring; Egg collection for donor, including sedation for egg collection; Synchronisation of cycles (if required) Monitoring ultrasound scans and blood tests during stimulation; HFEA fees Sperm preparation and fertilisation of eggs; Timelapse embryo culture (Embryoscope®), Embryo assessment and selection by AI (CHLOE) Embryo culture to day 6; Embryo freezing (excludes storage) Review consultation |                                                                              | £5,600 |
| PGT-A                                                                                                                                                                                                                                                                                                                                                                                                                                                                                                                                                | Testing for up to two embryos, additional embryos charged at £400 per embryo | £1,200 |

| Frozen Embryo Transfer Cycle                                                                                                                                                                                                                                                                                                                                                    |                   |        |
|---------------------------------------------------------------------------------------------------------------------------------------------------------------------------------------------------------------------------------------------------------------------------------------------------------------------------------------------------------------------------------|-------------------|--------|
| Treatment preparation session; Monitoring ultrasound scans and blood tests during treatment; HFEA fees Thawing of embryos and embryo culture Advanced embryology [Embryoglue®, Embryoscope®]; Embryo transfer Acupuncture (elective, 1 session), Fertility support (elective, 2 sessions) 1x Progesterone test, 1x pregnancy test, 1x early pregnancy scan; Review consultation |                   | £2,050 |
| Medications                                                                                                                                                                                                                                                                                                                                                                     | estimate as above | £1,000 |