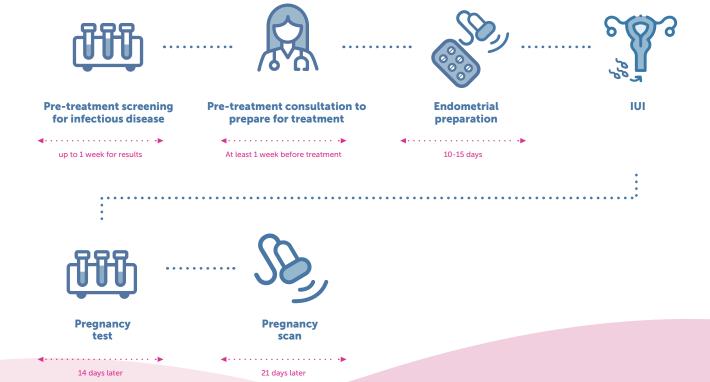

Stage 1: Fertility Check-Up



## Stage 2: Treatment







## Price list

| Screening Tests        |                                                                                                   |      |
|------------------------|---------------------------------------------------------------------------------------------------|------|
| Female screening tests | (P10: female screen: Chlamydia, Gonorrhoea, FBC, Hep B sAg, Hep B core, Hep C, HIV, HVS, Rubella) | £250 |
| Male screening tests   | (P11: male screen: Chlamydia, Gonorrhoea, Hep B sAg, Hep B core,<br>Hep C, HIV, Semen culture)    | £150 |

| IUI Cycle                                                                                                                                                                                                  |        |  |
|----------------------