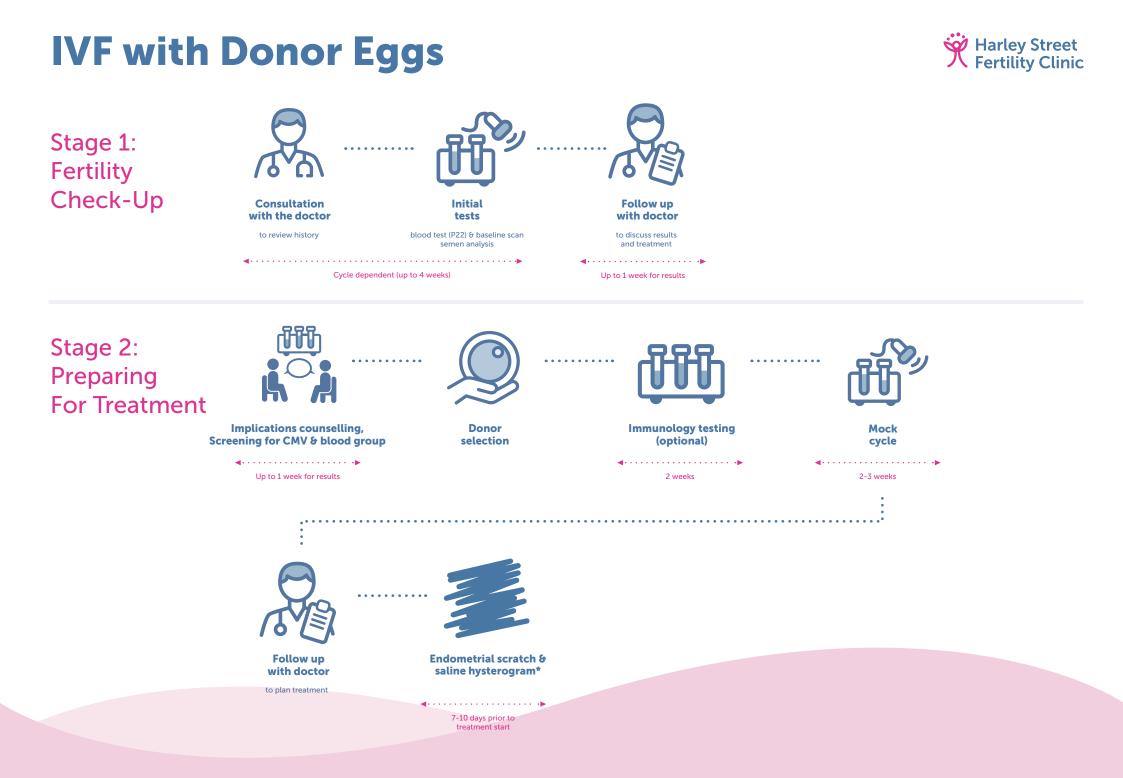

#### Harley Street Fertility Clinic

**Price list** 

Stages 1 & 2

| Preparing For Treatment       |                                                             |      |
|-------------------------------|-------------------------------------------------------------|------|
| Supplementary blood           | <b>tests</b> thyroid profile, vitamin D and prolactin (P22) | £140 |
| Pelvic ultrasound sca         | in                                                          | £200 |
| Implications counsel          | ling                                                        | £120 |
| CMV and blood group screening |                                                             | £100 |
| Mock cycle                    | includes saline infusion scan, exlcudes medications         | £600 |

| Immunology testing*       | Thrombotic risk profile and auto-antibodies (P08)<br>Natural killer cell assay panel and TH1:TH2 cytokine ratio | £900<br>£1,000 |
|---------------------------|-----------------------------------------------------------------------------------------------------------------|----------------|
| Endometrial scratch and s | aline hysterogram*                                                                                              | £350           |

\* optional

| Preparing For Treatment |                                                                                                      |      |
|-------------------------|------------------------------------------------------------------------------------------------------|------|
| Female screening tests  | (P10: female screen: Chlamydia, Gonorrhoea, FBC, Hep B sAg, Hep<br>B core, Hep C, HIV, HVS, Rubella) | £250 |
| Male screening tests    | (P11: male screen: Chlamydia, Gonorrhoea, Hep B sAg, Hep B core, Hep C, HIV, Semen culture)          | £150 |