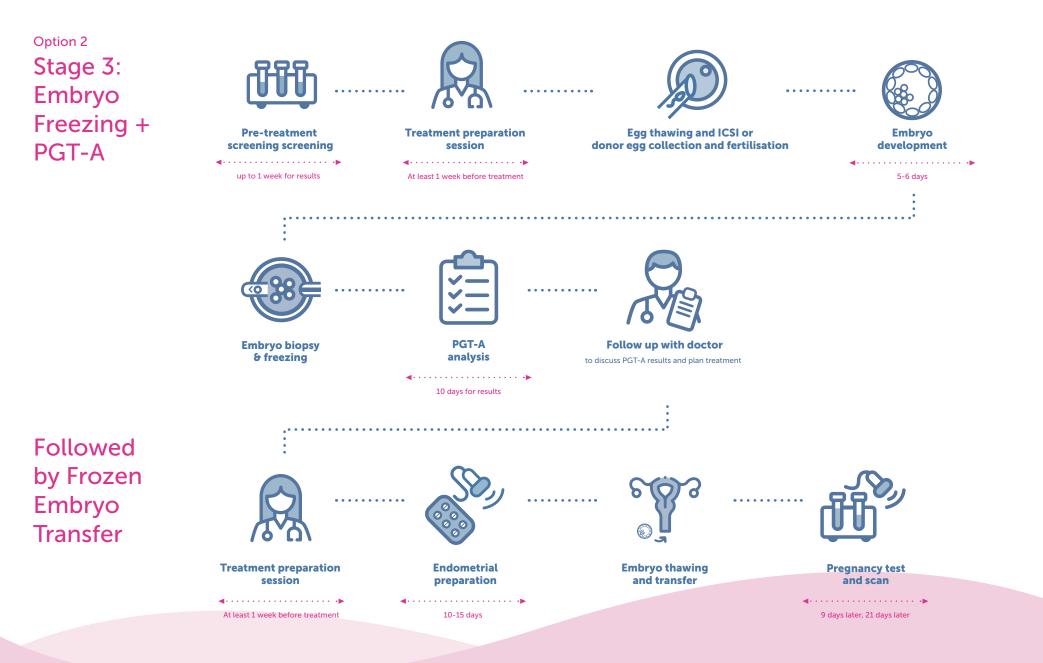

Stage 3 Option 2 Embryo Freezing + PGT-A

Followed by Frozen Embryo Transfer

| Embryo Freezing Cycle with Donor Eggs                                                                                                                                                                                                                                                                                                                                                                                                                                                                  |         |
|--------------------------------------------------------------------------------------------------------------------------------------------------------------------------------------------------------------------------------------------------------------------------------------------------------------------------------------------------------------------------------------------------------------------------------------------------------------------------------------------------------|---------|
| Pre-treatment assessment of donor; Ovarian stimulation for donor, including medications and monitoring;<br>Egg collection for donor, including sedation for egg collection;<br>Fertility support (elective, 2 sessions)<br>Sperm preparation and fertilisation of eggs by IVF (ICSI is included if using frozen eggs);<br>Timelapse embryo culture (Embryoscope®), Embryo assessment and selection by AI (CHLOE)<br>Embryo culture to day 6; Embryo freezing (excludes storage)<br>Review consultation |         |
| Frozen eggs from Harley Street Egg Bank, 8 - 10 mature eggs                                                                                                                                                                                                                                                                                                                                                                                                                                            | £11,000 |
| Frozen eggs from Harley Street Egg Bank, large cohort 11 - 15 mature eggs                                                                                                                                                                                                                                                                                                                                                                                                                              | £14,000 |
| Supplementary cohort of frozen eggs (5 - 10 mature eggs)                                                                                                                                                                                                                                                                                                                                                                                                                                               | £8,000  |
| Fresh eggs, regular cohort: 5-10 fresh eggs                                                                                                                                                                                                                                                                                                                                                                                                                                                            | £11,000 |
| Fresh eggs, large cohorot: 11-15 fresh eggs                                                                                                                                                                                                                                                                                                                                                                                                                                                            | £14,000 |
| <b>PGT-A</b> Testing for up to two embryos, additional embryos charged at £400 per embryo                                                                                                                                                                                                                                                                                                                                                                                                              | £1,000  |

| Frozen Embryo Transfer Cycle                                                                                                                                                                                                                                                                                                                                                                |        |
|---------------------------------------------------------------------------------------------------------------------------------------------------------------------------------------------------------------------------------------------------------------------------------------------------------------------------------------------------------------------------------------------|--------|
| Treatment preparation session; Monitoring ultrasound scans and blood tests during treatment; HFEA fees<br>Thawing of embryos and embryo culture<br>Advanced embryology [Embryoglue®, Embryoscope®]; Embryo transfer<br>Acupuncture (elective, 1 session), Fertility support (elective, 2 sessions)<br>1x Progesterone test, 1x pregnancy test, 1x early pregnancy scan; Review consultation | £2,050 |
| Medications estimate as above                                                                                                                                                                                                                                                                                                                                                               | £1,000 |