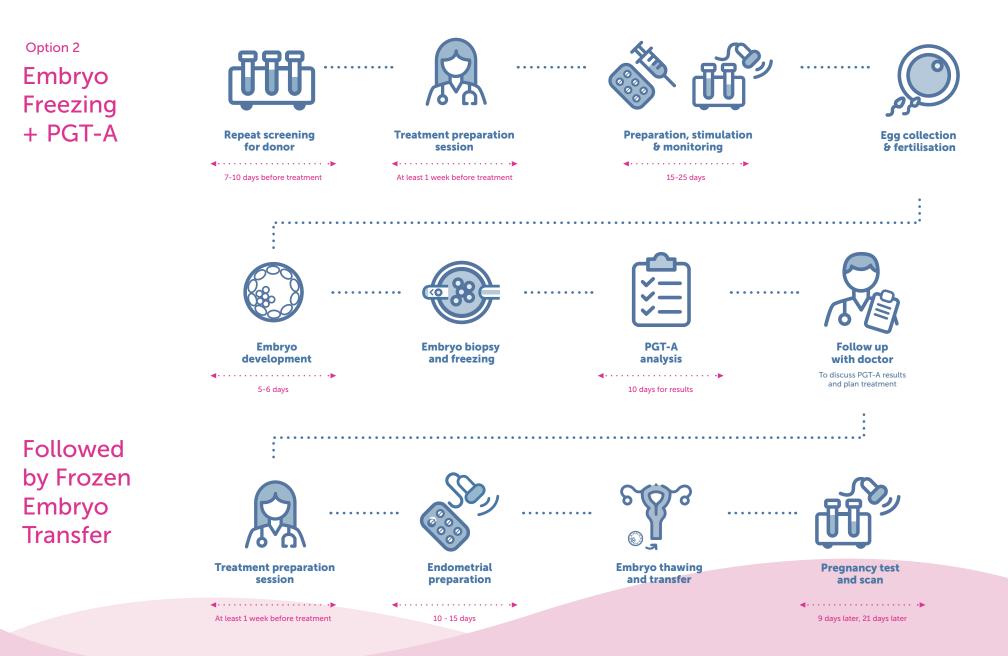

## **Reciprocal IVF - Egg Sharer**

Stage 1: Fertility Check-Up Consultation Intial Follow up Implications counselling & with the doctor tests with doctor pre-treatment screening to review history blood test (P1) & baseline scan to discuss results and plan treatment **4**..... **4**..... **4**..... Cycle dependent (up to 4 weeks) Up to 1 week for results Up to 6 weeks for results Option 1 **IVF** with a Fresh Transfer **Preparation, stimulation Repeat screening Treatment preparation Egg collection** & monitoring & fertilisation for donor session **4**..... **4**..... 7-10 days before treatment At least 1 week before treatment 15-25 days . . . . . . . . . . . Embryo Embryo Pregnancy Pregnancy development transfer tests scan <..... 5-6 days 9 days later 21 days later