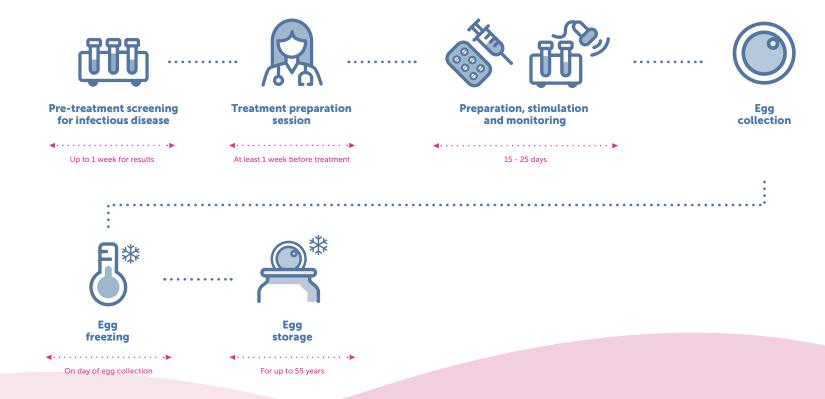

Stage 1: Fertility Check-Up

Stage 2: Egg Freezing Cycle

Stage 3: Thawing Of Frozen Eggs

(When you return to use the eggs)

| Egg Freezing Cycle                                                                                                                                                                                                                                                               |                                                                                                                                                                 |               |  |  |
|----------------------------------------------------------------------------------------------------------------------------------------------------------------------------------------------------------------------------------------------------------------------------------|-----------------------------------------------------------------------------------------------------------------------------------------------------------------|---------------|--|--|
| Treatment preparation session; Monitoring ultrasound scans and blood tests during stimulation; Egg collection and, sedation for egg collection; Egg freezing by vitrification Fertility support (elective, 2 sessions); 1x check-up scan post egg collection Review consultation |                                                                                                                                                                 |               |  |  |
| Medications                                                                                                                                                                                                                                                                      | This an estimate of medications costs, as each patient will require a different amount of medications. Please refer to our medications price lists for details. | £800 - £2,500 |  |  |
| Cryogenic storage of eggs                                                                                                                                                                                                                                                        | per annum                                                                                                                                                       | £360          |  |  |