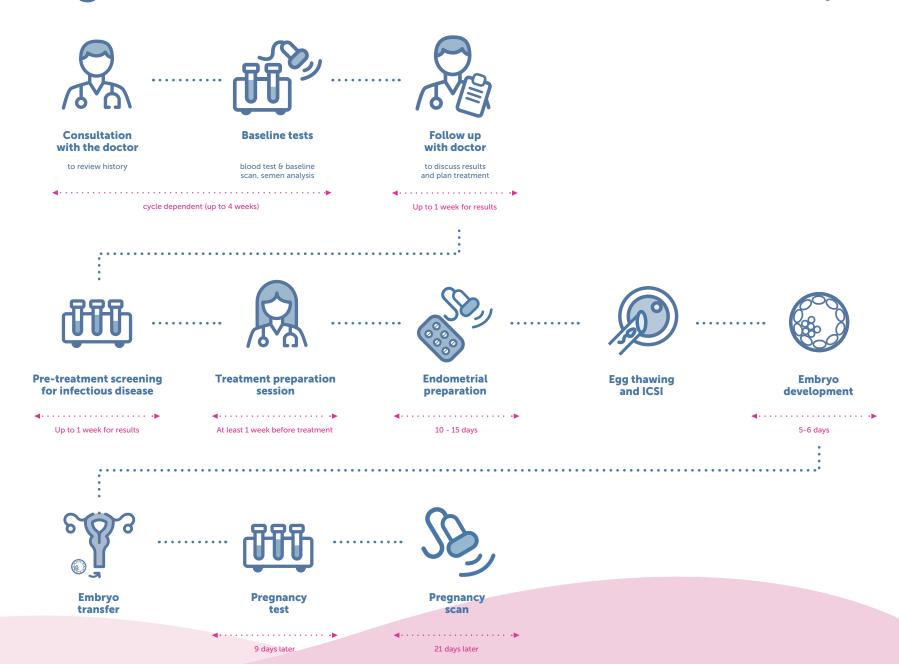

Stage 1: Fertility Check-Up

Stage 2: Egg Freezing Cycle

Stage 3: Thawing Of Frozen Eggs

(When you return to use the eggs)

| Egg Thawing and ICSI Cycle                                                                                                                                                                                                                                                                                                                                                                                                                                      |                   |        |  |  |
|-----------------------------------------------------------------------------------------------------------------------------------------------------------------------------------------------------------------------------------------------------------------------------------------------------------------------------------------------------------------------------------------------------------------------------------------------------------------|-------------------|--------|--|--|
| Treatment preparation session; Monitoring ultrasound scans and blood tests during stimulation; HFEA fees; Thawing of eggs; Sperm preparation and fertilisation of eggs by ICSI; Embryo culture to day 6; Advanced embryology [Laser assisted hatching of embryos (if required), Embryoscope®] Fertility support (elective, 2 sessions); Embryo transfer with Embryoglue®; 1x Progesterone test, 1x pregnancy test, 1x early pregnancy scan; Review consultation |                   | £4,600 |  |  |
| Medications                                                                                                                                                                                                                                                                                                                                                                                                                                                     | Estimate as above | £1,000 |  |  |