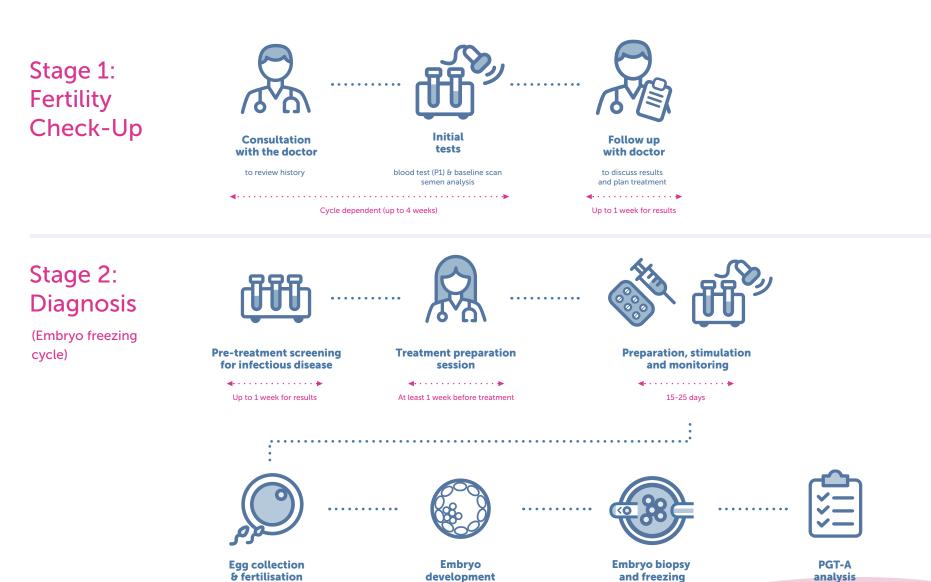

| Embryo Freezing Cyc                                                                       | rcle                                                                                                                                                                                                                                                                                                                                                                                                                                                         |               |  |
|-------------------------------------------------------------------------------------------|--------------------------------------------------------------------------------------------------------------------------------------------------------------------------------------------------------------------------------------------------------------------------------------------------------------------------------------------------------------------------------------------------------------------------------------------------------------|---------------|--|
| Egg collection and, sedation<br>Embryo culture to day 6; La<br>Timelapse embryo culture ( | atment preparation session; Monitoring ultrasound scans and blood tests during stimulation; HFEA fees<br>collection and, sedation for egg collection; Sperm preparation and fertilisation of eggs;<br>bryo culture to day 6; Laser assisted hatching of embryos (if required);<br>lelapse embryo culture (Embryoscope®), Embryo assessment and selection by AI (CHLOE)<br>ification of embryos; Fertility support (elective, 2 sessions)<br>iew consultation |               |  |
| Medications                                                                               | This an estimate of medications costs, as each patient will require a different amount of medications.<br>Please refer to our medications price lists for details.                                                                                                                                                                                                                                                                                           | £800 - £2,500 |  |
| PGT-A                                                                                     | Testing for up to two embryos, additional embryos charged at £400 per embryo                                                                                                                                                                                                                                                                                                                                                                                 | £1,000        |  |