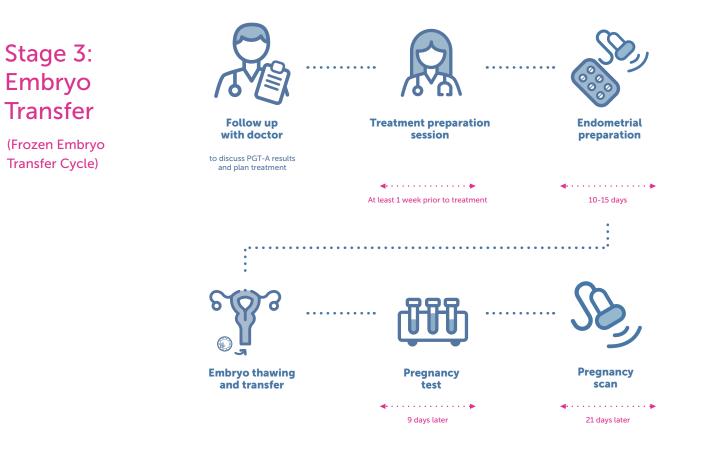

| Thawing of embryos and embryo cul                                         | 9 |
|---------------------------------------------------------------------------|---|
| Embryo transfer with Embryoglue® Fertility support (elective, 2 sessions) |   |