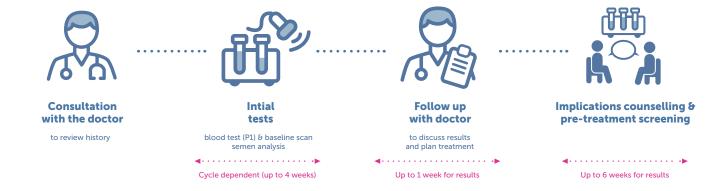

Stage 1: Fertility Check-Up



Option 1

IVF with a Fresh Transfer





Embryo Freezing + PGT-A



preparation

10 - 15 days

and transfer

and scan

**∢.....** 

9 days later, 21 days later

Followed by Frozen Embryo Transfer

session

**4**.....

At least 1 week before treatment



### Price list

| Implications counselling for donating partner           | £120 |
|---------------------------------------------------------|------|
| Implications counselling for receiving partner          | £120 |
| Matching tests for receiving partner (CMV, Blood group) | £100 |

| Screening Tests                                                                                       |                                   |      |
|-------------------------------------------------------------------------------------------------------|-----