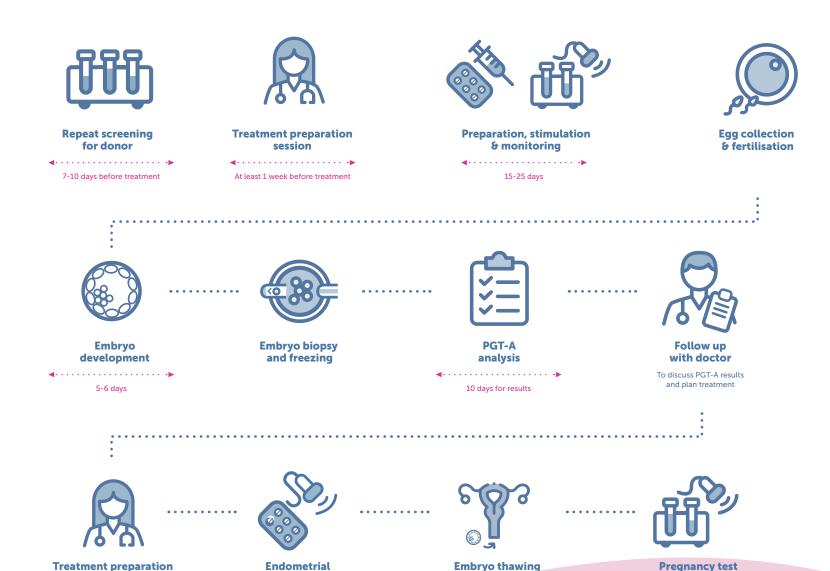

**∢.....** 

9 days later, 21 days later

Followed by Frozen Embryo Transfer

session

**4**.....

At least 1 week before treatment