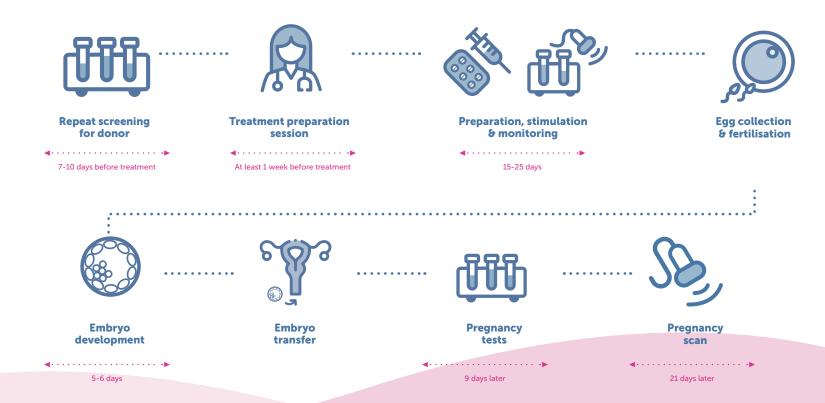

**∢.....** 

9 days later, 21 days later

Followed by Frozen Embryo Transfer

session

**4**.....

At least 1 week before treatment