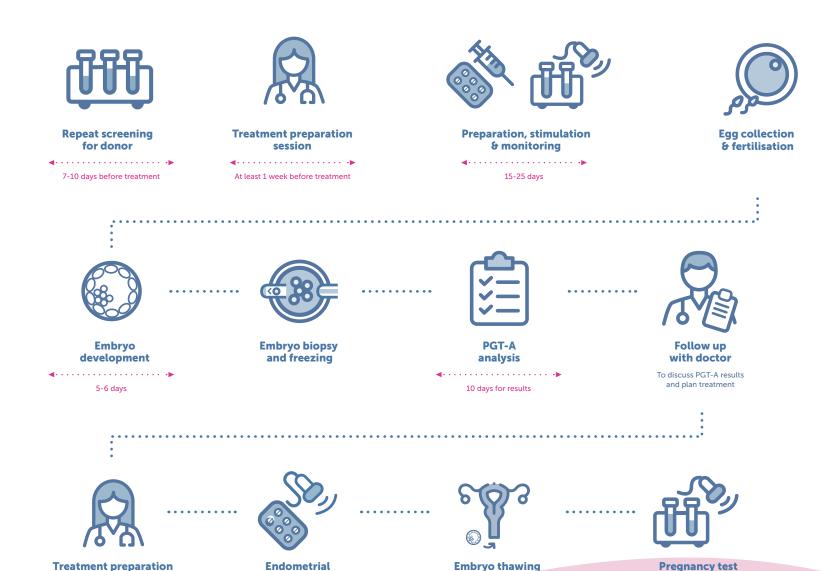

Stage 1: Fertility Check-Up

Option 1

IVF with a Fresh Transfer

Embryo Freezing + PGT-A

preparation

10 - 15 days

and transfer

and scan

**∢.....** 

9 days later, 21 days later

Followed by Frozen Embryo Transfer

session

**4**.....

At least 1 week before treatment