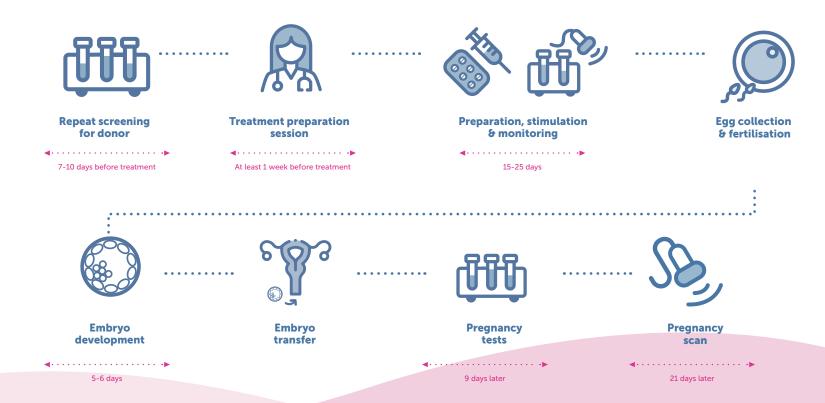

Stage 1: Fertility Check-Up

Option 1

IVF with a Fresh Transfer

Embryo Freezing + PGT-A

preparation

10 - 15 days

and transfer

and scan

**∢.....** 

9 days later, 21 days later

Followed by Frozen Embryo Transfer

session

**4**.....

At least 1 week before treatment