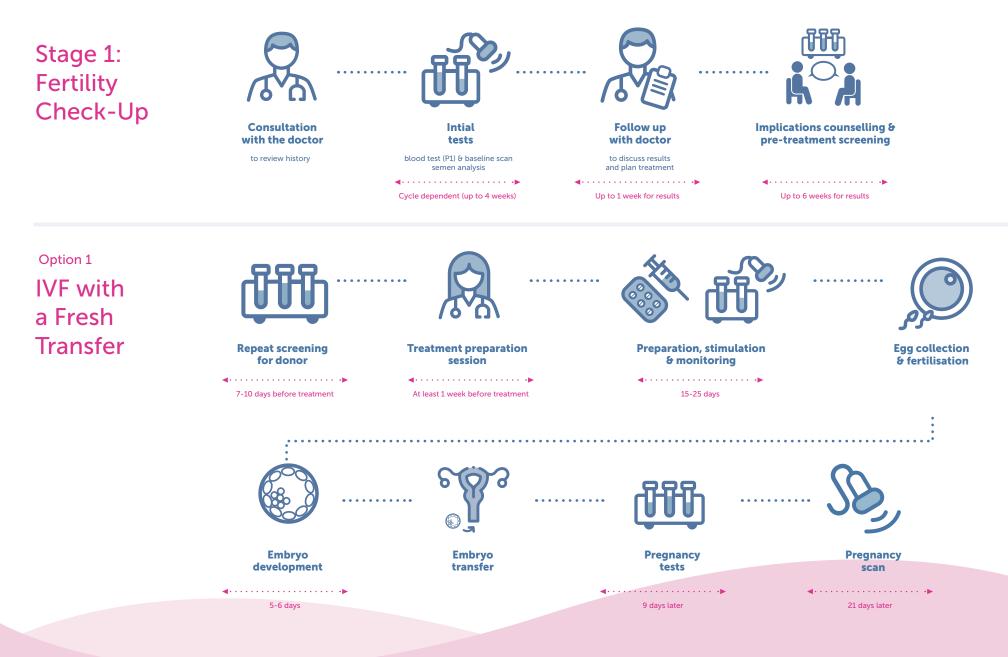

Harley Street Fertility Clinic

Embryo Freezing + PGT-A

Followed

by Frozen

Embryo

Transfer

At least 1 week before treatment