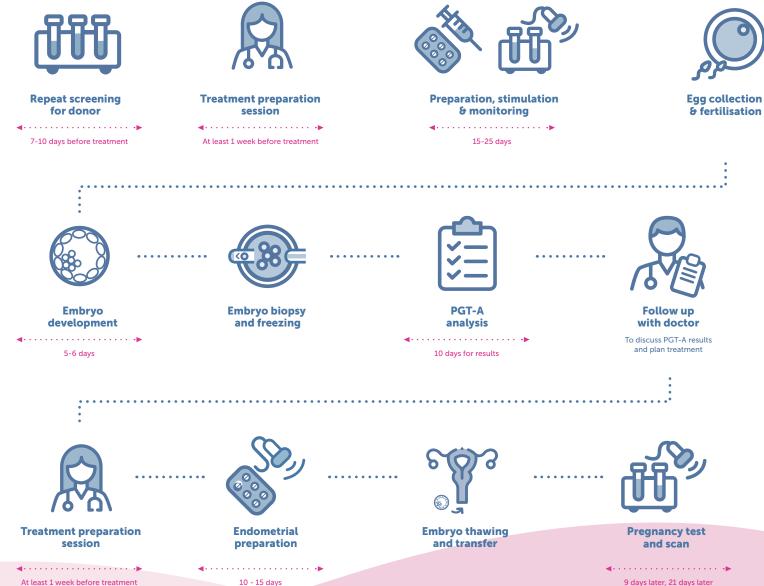

Harley Street Fertility Clinic

Embryo Freezing + PGT-A

Followed

by Frozen

Embryo

Transfer

At least 1 week before treatment